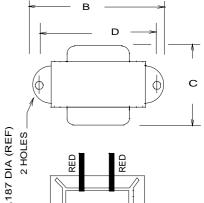

#### Safety:

These units are designed with 1500V isolation between winding to winding and between winding and core. Materials and construction are rated for Class B insulation system.

| Dimensions: |       | Unit: In inches |       |
|-------------|-------|-----------------|-------|
| А           | В     | С               | D     |
| 2.281       | 3.687 | 2.125           | 3.125 |