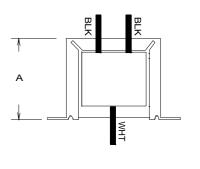

#### Safety:

These units are designed with 1500V isolation between winding to winding and between winding and core. Materials and construction are rated for Class B insulation system.

| Dimensions: |       | Unit: In inches |       |
|-------------|-------|-----------------|-------|
| А           | В     | С               | D     |
| 2.281       | 3.687 | 2.125           | 3.125 |