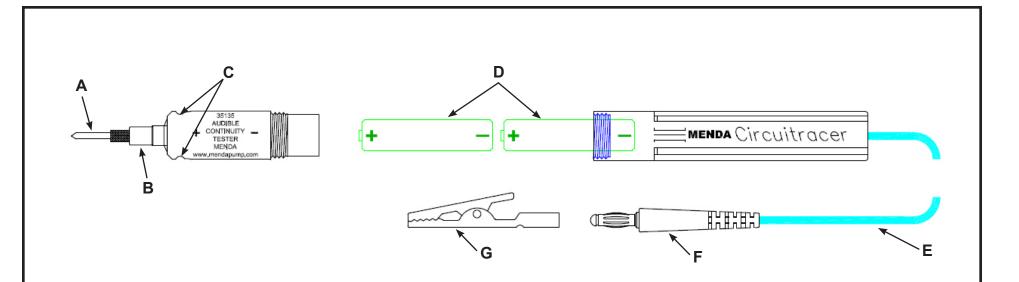

- A. Threaded tip.
- B. 10-32 female threaded probe socket will accept any 10-32 threaded tip.
- C. Audio output is 2 KHz signal.
- D. Operated with two AAA batteries (included). Body is black butyrate plastic.
- E. Test lead is 42" (1.1m) long, high flex strand copper 20 gauge, with black PVC insulated jacket.

- F. Molded Banana Plug. Can be used to plug directly into banana jack. Will also accept any attachment designed for use with standard banana plug.
- G. Alligator Clip included probe attachment for use with Molded Banana Plug (F).