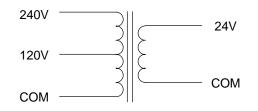

#### Schematic:

**RoHS Compliance:** As of manufacturing date February 2005, all standard products meet the requirements of 2011/65/EU, known as the RoHS initiative.

As of April 7, 2008, UL standards 506 and 1585 will be migrated to UL 5085-2 and 5085-3, respectively.

#### **Electrical Specifications (@25C):**

- 1. Maximum Power: 40VA
- 2. \*Input: 120V, 50/60 Hz
  - 240V, 50/60Hz
- 3. Output: 24V @ 1.67Amps
- 4. Voltage Regulation: 15% TYP @ full load to no load
- 5. Temperature Rise: <40°C TYP
- 6. Hipot: 1500VAC Input to Output, Input & Output to Core
- 7. Inherently Limited. No fusing required.
- \* Only one input voltage to be applied to primary at any time.