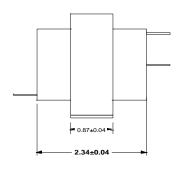

#### **Construction:**

Three flange bobbin construction with primaries and secondaries wound side by side for low capacitive coupling. Unit weight is 1.5lbs.

#### **Connections:**

Input: Quick Disconnect tabs, 0.5 x 0.25 x 0.032 Output: Quick Disconnect tabs, 0.5 x 0.25 x 0.032