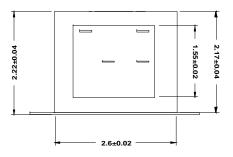

#### **Construction:**

Three flange bobbin construction with primaries and secondaries wound side by side for low capacitive coupling. Unit weight is 1.5lbs.