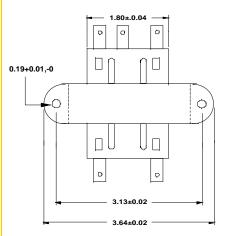

#### **Construction:**

Three flange bobbin construction with primaries and secondaries wound side by side for low capacitive coupling. Unit weight is 1.5lbs.

#### **Connections:**

Input: Quick Disconnect tabs, 0.5 x 0.25 x 0.032 Output: Quick Disconnect tabs, 0.5 x 0.25 x 0.032