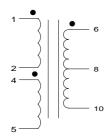

### **Schematic:**

**Input (115V):** Input 1 to 2

Connect 1 to 4, 2 to 5

**Input (230V):** Input 1 to 5

Connect 2 to 4

Output: 6 to 10

**RoHS Compliance:** As of manufacturing date February 2005, all standard products meet the requirements of 2002/95/EC, known as the RoHS initiative.