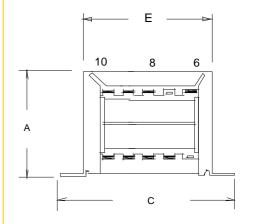

### **Dimensions:**

| Α     | В     | С     | D     | Е     | F        | G     |
|-------|-------|-------|-------|-------|----------|-------|
| 2.250 | 3.125 | 3.687 | 1.812 | 2.687 | .187 Dia | 1.062 |

Notes: 1. Units: inches.

2. Terminal size: .187" X 0.021".

3. Weight: 1.70 lbs