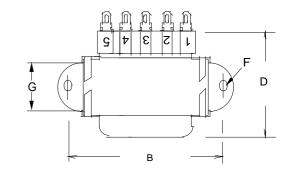

### **Dimensions:**

| Α     | В     | С     | D     | Е     | F        | G     |
|-------|-------|-------|-------|-------|----------|-------|
| 2.250 | 3.125 | 3.687 | 1.812 | 2.687 | .187 Dia | 1.062 |

Notes: 1. Units: inches.

2. Terminal size: .187" X 0.021".

3. Weight: 1.70 lbs