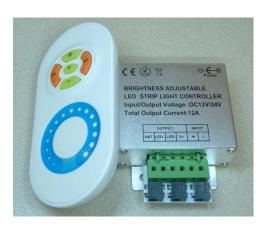

## RF Wireless LED Dimmer from Inspired LED

The wireless RF LED Dimmer is an excellent option for dimming an Inspired LED lighting system. Simply plug an Inspired LED 12V power supply into the controller box, connect the lighting to the remaining terminals and the system is now under control of the included remote. Select from 50 intermediate brightness levels (1% to 100%) with the touch wheel. Turn the entire system on and off with the remote - when the system is turned back on, the previous setting will be resumed. Works with all Inspired LED lighting.

| How to Use the LED Dimmer |                                                                                                                                                                                                                                                  |  |
|---------------------------|--------------------------------------------------------------------------------------------------------------------------------------------------------------------------------------------------------------------------------------------------|--|
| Connect Power             | Plug 12V Inspired LED Power Supply into the connector marked "PWR IN".                                                                                                                                                                           |  |
| Connect LEDs              | Plug all lights to be dimmed into either, or both, of the two terminals marked "LED".                                                                                                                                                            |  |
| Dimming Control           | Select desired brightness from 50 grades using the touch wheel. Or select "High", "Medium", or "Low" from keys 3, 4, and 5 respectively.                                                                                                         |  |
| Remote Match              | Press 'Key 3' once within three seconds of connecting power to the controller to match the remote to the controller. The connected lights will blink 3 times if successfully matched. One remote may be matched to multiple controllers.         |  |
| Remote Clear              | Press 'Key 3' five times within three seconds of connecting power to the controller to clear a remote from a controller. The connected lights will blink 6 times if successfully cleared and the remote will no longer influence the controller. |  |
| Remote Sensitivity        | Please don't touch or press the touch wheel within 3 seconds of loading the batteries to protect the sensitivity of the remote. If the touch wheel loses sensitivity, remove and reinstall the batteries.                                        |  |