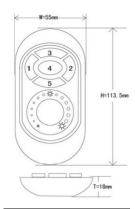

| Key | Function           |
|-----|--------------------|
| 1   | On                 |
| 2   | Off                |
| 3   | Highest Brightness |
| 4   | Medium Brightness  |
| 5   | Lowest Brightness  |