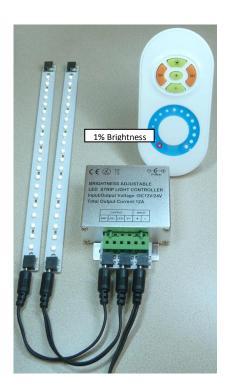

## RF Wireless LED Dimmer from Inspired LED

The wireless RF LED Dimmer is an excellent option for dimming an Inspired LED lighting system. Simply plug an Inspired LED 12V power supply into the controller box, connect the lighting to the remaining terminals and the system is now under control of the included remote. Select from 50 intermediate brightness levels (1% to 100%) with the touch wheel. Turn the entire system on and off with the remote - when the system is turned back on, the previous setting will be resumed. Works with all Inspired LED lighting.

| How to Use the LED Dimmer |                                                                                                                                                                                                                                                  |  |
|---------------------------|--------------------------------------------------------------------------------------------------------------------------------------------------------------------------------------------------------------------------------------------------|--|
| Connect Power             | Plug 12V Inspired LED Power Supply into the connector marked "PWR IN".                                                                                                                                                                           |  |
| Connect LEDs              | Plug all lights to be dimmed into either, or both, of the two terminals marked "LED".                                                                                                                                                            |  |
| Dimming Control           | Select desired brightness from 50 grades using the touch wheel. Or select "High", "Medium", or "Low" from keys 3, 4, and 5 respectively.                                                                                                         |  |
| Remote Match              | Press 'Key 3' once within three seconds of connecting power to the controller to match the remote to the controller. The connected lights will blink 3 times if successfully matched. One remote may be matched to multiple controllers.         |  |
| Remote Clear              | Press 'Key 3' five times within three seconds of connecting power to the controller to clear a remote from a controller. The connected lights will blink 6 times if successfully cleared and the remote will no longer influence the controller. |  |
| Remote Sensitivity        | Please don't touch or press the touch wheel within 3 seconds of loading the batteries to protect the sensitivity of the remote. If the touch wheel loses sensitivity, remove and reinstall the batteries.                                        |  |