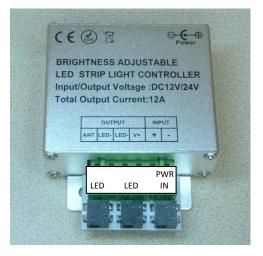

| How to Use the LED Dimmer |                                                                                                                                                                                                                                                  |  |
|---------------------------|--------------------------------------------------------------------------------------------------------------------------------------------------------------------------------------------------------------------------------------------------|--|
| Connect Power             | Plug 12V Inspired LED Power Supply into the connector marked "PWR IN".                                                                                                                                                                           |  |
| Connect LEDs              | Plug all lights to be dimmed into either, or both, of the two terminals marked "LED".                                                                                                                                                            |  |
| Dimming Control           | Select desired brightness from 50 grades using the touch wheel. Or select "High", "Medium", or "Low" from keys 3, 4, and 5 respectively.                                                                                                         |  |
| Remote Match              | Press 'Key 3' once within three seconds of connecting power to the controller to match the remote to the controller. The connected lights will blink 3 times if successfully matched. One remote may be matched to multiple controllers.         |  |
| Remote Clear              | Press 'Key 3' five times within three seconds of connecting power to the controller to clear a remote from a controller. The connected lights will blink 6 times if successfully cleared and the remote will no longer influence the controller. |  |
| Remote Sensitivity        | Please don't touch or press the touch wheel within 3 seconds of loading the batteries to protect the sensitivity of the remote. If the touch wheel loses sensitivity, remove and reinstall the batteries.                                        |  |