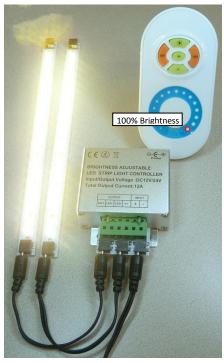

## RF Wireless LED Dimmer from Inspired LED

The wireless RF LED Dimmer is an excellent option for dimming an Inspired LED lighting system. Simply plug an Inspired LED 12V power supply into the controller box, connect the lighting to the remaining terminals and the system is now under control of the included remote. Select from 50 intermediate brightness levels (1% to 100%) with the touch wheel. Turn the entire system on and off with the remote - when the system is turned back on, the previous setting will be resumed. Works with all Inspired LED lighting.

| How to Use the LED Dimmer |                                                                                                                                                                                                                                                  |  |
|---------------------------|--------------------------------------------------------------------------------------------------------------------------------------------------------------------------------------------------------------------------------------------------|--|
| Connect Power             | Plug 12V Inspired LED Power Supply into the connector marked "PWR IN".                                                                                                                                                                           |  |
| Connect LEDs              | Plug all lights to be dimmed into either, or both, of the two terminals marked "LED".                                                                                                                                                            |  |
| Dimming Control           | Select desired brightness from 50 grades using the touch wheel. Or select "High", "Medium", or "Low" from keys 3, 4, and 5 respectively.                                                                                                         |  |
| Remote Match              | Press 'Key 3' once within three seconds of connecting power to the controller to match the remote to the controller. The connected lights will blink 3 times if successfully matched. One remote may be matched to multiple controllers.         |  |
| Remote Clear              | Press 'Key 3' five times within three seconds of connecting power to the controller to clear a remote from a controller. The connected lights will blink 6 times if successfully cleared and the remote will no longer influence the controller. |  |
| Remote Sensitivity        | Please don't touch or press the touch wheel within 3 seconds of loading the batteries to protect the sensitivity of the remote. If the touch wheel loses sensitivity, remove and reinstall the batteries.                                        |  |