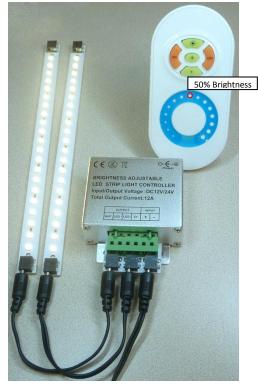

## RF Wireless LED Dimmer from Inspired LED

The wireless RF LED Dimmer is an excellent option for dimming an Inspired LED lighting system. Simply plug an Inspired LED 12V power supply into the controller box, connect the lighting to the remaining terminals and the system is now under control of the included remote. Select from 50 intermediate brightness levels (1% to 100%) with the touch wheel. Turn the entire system on and off with the remote - when the system is turned back on, the previous setting will be resumed. Works with all Inspired LED lighting.

| How to Use the LED Dimmer |                                                                                                                                                                                                                                                  |  |
|---------------------------|--------------------------------------------------------------------------------------------------------------------------------------------------------------------------------------------------------------------------------------------------|--|
| Connect Power             | Plug 12V Inspired LED Power Supply into the connector marked "PWR IN".                                                                                                                                                                           |  |
| Connect LEDs              | Plug all lights to be dimmed into either, or both, of the two terminals marked "LED".                                                                                                                                                            |  |
| Dimming Control           | Select desired brightness from 50 grades using the touch wheel. Or select "High", "Medium", or "Low" from keys 3, 4, and 5 respectively.                                                                                                         |  |
| Remote Match              | Press 'Key 3' once within three seconds of connecting power to the controller to match the remote to the controller. The connected lights will blink 3 times if successfully matched. One remote may be matched to multiple controllers.         |  |
| Remote Clear              | Press 'Key 3' five times within three seconds of connecting power to the controller to clear a remote from a controller. The connected lights will blink 6 times if successfully cleared and the remote will no longer influence the controller. |  |
| Remote Sensitivity        | Please don't touch or press the touch wheel within 3 seconds of loading the batteries to protect the sensitivity of the remote. If the touch wheel loses sensitivity, remove and reinstall the batteries.                                        |  |