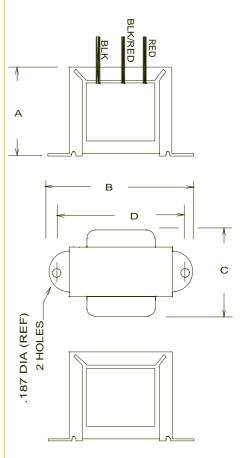

#### Safety:

These units are designed with 1500V isolation between the winding and the core. Materials and construction are rated for Class B insulation system.

Dimensions: Unit: In inches

| А     | В     | С    | D     |
|-------|-------|------|-------|
| 2.281 | 3.687 | 2.00 | 3.125 |

Weight: 1.5 lbs

Connections: 7.0±1" leads, 0.250±0.062" Skin & Tin

#### **Schematic:**

For 230V input: Blk to Red For 115 output: Blk to Blk/Red

RoHS Compliance: As of manufacturing date February 2005, all standard products meet the requirements of 2002/95/EC, known as the RoHS initiative.