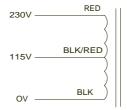

#### **Schematic:**

For 230V input: Blk to Red For 115 output: Blk to Blk/Red

RoHS Compliance: As of manufacturing date February 2005, all standard products meet the requirements of 2002/95/EC, known as the RoHS initiative.