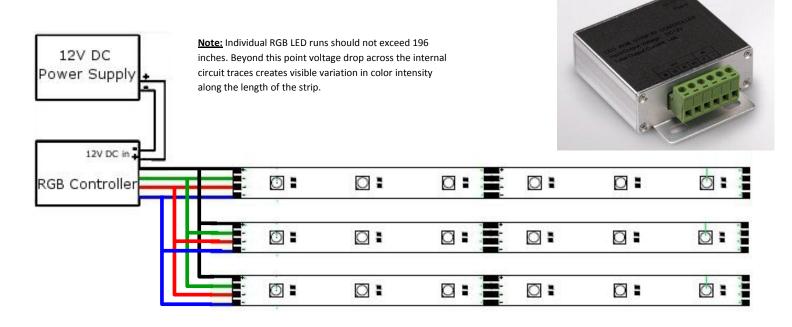

| How to Use the RGB Controller |                                                                                                                                                                                                                                                  |  |  |
|-------------------------------|--------------------------------------------------------------------------------------------------------------------------------------------------------------------------------------------------------------------------------------------------|--|--|
| Connect Power                 | Connect a 12V power supply to the positive and negative input teminals, or use the optional power input on the back.                                                                                                                             |  |  |
| Connect LEDs                  | connect 4-conductor cable from RGB LEDs to controller, maintaining consistency between V+, R, G, and B.                                                                                                                                          |  |  |
| On/Off                        | Press 'Key 1' to turn the RGB LEDs on or off in any state.                                                                                                                                                                                       |  |  |
| Solid Color                   | Press 'Key 3' once to activate white light mode. Press 'Key 3' again to activate color light mode, and select a desired color by using the touch wheel. Change brightness in either mode by pressing 'Key 4' or 'Key 5'.                         |  |  |
| Pre-Programmed Color Changing | Press 'Key 2' to activate light changing mode, cycle through 15 pre-programmed modes by pressing 'Key 2' again.                                                                                                                                  |  |  |
| Remote Match                  | Press 'Key 4' once within three seconds of connecting power to the controller to match the remote to the controller. The connected lights will blink 3 times if successfully matched. One remote may be matched to multiple controllers.         |  |  |
| Remote Clear                  | Press 'Key 4' five times within three seconds of connecting power to the controller to clear a remote from a controller. The connected lights will blink 6 times if successfully cleared and the remote will no longer influence the controller. |  |  |
| Remote Sensitivity            | Please don't touch or press the touch wheel within 3 seconds of loading the batteries to protect the sensitivity of the remote. If the touch wheel loses sensitivity, remove and reinstall the batteries.                                        |  |  |