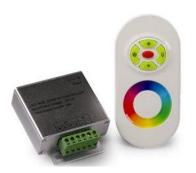

## RF Wireless RGB Controller from Inspired LED

The RF Wireless RGB Controller from Inspired LED is a sleek, convenient solution to controlling RGB LED Lighting. Choose from 15 different pre-programmed color changing modes, or simply select one of 24 solid colors from the color wheel, by using the remote from up to 65 feet away from the controller. Turn the entire system on and off with the remote - when the system is turned back on, the previous setting will be resumed.

| How to Use the RGB Controller |                                                                                                                                                                                                                                                  |  |  |
|-------------------------------|--------------------------------------------------------------------------------------------------------------------------------------------------------------------------------------------------------------------------------------------------|--|--|
| Connect Power                 | Connect a 12V power supply to the positive and negative input teminals, or use the optional power input on the back.                                                                                                                             |  |  |
| Connect LEDs                  | connect 4-conductor cable from RGB LEDs to controller, maintaining consistency between V+, R, G, and B.                                                                                                                                          |  |  |
| On/Off                        | Press 'Key 1' to turn the RGB LEDs on or off in any state.                                                                                                                                                                                       |  |  |
| Solid Color                   | Press 'Key 3' once to activate white light mode. Press 'Key 3' again to activate color light mode, and select a desired color by using the touch wheel. Change brightness in either mode by pressing 'Key 4' or 'Key 5'.                         |  |  |
| Pre-Programmed Color Changing | Press 'Key 2' to activate light changing mode, cycle through 15 pre-programmed modes by pressing 'Key 2' again.                                                                                                                                  |  |  |
| Remote Match                  | Press 'Key 4' once within three seconds of connecting power to the controller to match the remote to the controller. The connected lights will blink 3 times if successfully matched. One remote may be matched to multiple controllers.         |  |  |
| Remote Clear                  | Press 'Key 4' five times within three seconds of connecting power to the controller to clear a remote from a controller. The connected lights will blink 6 times if successfully cleared and the remote will no longer influence the controller. |  |  |
| Remote Sensitivity            | Please don't touch or press the touch wheel within 3 seconds of loading the batteries to protect the sensitivity of the remote. If the touch wheel loses sensitivity, remove and reinstall the batteries.                                        |  |  |

| Key | Function                      |  |
|-----|-------------------------------|--|
| 1   | On/Off                        |  |
| 2   | Change Pre-Programmed Setting |  |
| 3   | White Light / Color Light     |  |
| 4   | Increase Brightness/Speed     |  |
| 5   | Decrease Brightness/Speed     |  |