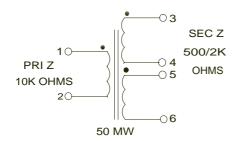

# **Electrical Specifications (@25C)**

| Power | Matching Impedance |               | Max. Ma DC              | DC Resistance (Ω) |              | Overall      |
|-------|--------------------|---------------|-------------------------|-------------------|--------------|--------------|
| level | Primary            | Secondary     | Unbalance<br>in Primary | Primary           | Secondary    | Turns        |
| (mW)  |                    |               |                         |                   |              | Ratio        |
| 50    | 10,000             | 2,000 CT/500§ | 1.0                     | 1,050.0           | 146.0/168.0§ | 4.48:1.0:1.0 |