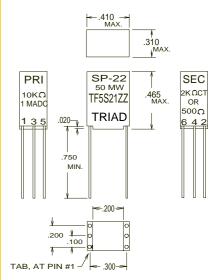

# **Electrical Specifications (@25C)**

| Power | Matching Impedance |               | Max. Ma DC              | DC Resistance (Ω) |              | Overall      |
|-------|--------------------|---------------|-------------------------|-------------------|--------------|--------------|
| level | Primary            | Secondary     | Unbalance<br>in Primary | Primary           | Secondary    | Turns        |
| (mW)  |                    |               |                         |                   |              | Ratio        |
| 50    | 10,000             | 2,000 CT/500§ | 1.0                     | 1,050.0           | 146.0/168.0§ | 4.48:1.0:1.0 |

#### **Construction:**

Plug-in terminals are precision spaced to provide fixed mounting centers. Epoxy molded case includes a .020" recess for ease of solder inspection. Leads are made of high strength Nickel alloy, gold plated and are .020" in diameter.