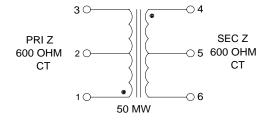

# MET-31-7 1-3 6000 CT 4-6 6000 CT

#### **Electrical Specifications (@20C)**

| Power | Matching Impedance |           | Max. Ma DC | DC Resistance (Ω) |           | Overall |
|-------|--------------------|-----------|------------|-------------------|-----------|---------|
| level | Primary            | Secondary | Unbalance  | Primary           | Secondary | Turns   |
| (mW)  |                    |           | in Primary |                   |           | Ratio   |
| 50    | 600Ω CT            | 600Ω CT   | 3.0        | 70                | 95        | 1.0:1.0 |