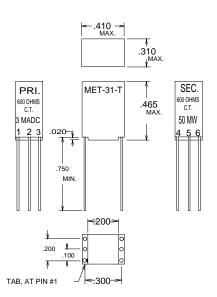

# **MET-31-T**

# MET-31-7 1-3 6000 CT 4-6 6000 CT

#### Construction:

Plug-in terminals are precision spaced to provide fixed mounting centers. Epoxy molded case includes a .020" recess for ease of solder inspection. Leads are Tin plated 0.020" in diameter.