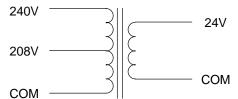

#### Schematic:

**RoHS Compliance:** As of manufacturing date February 2005, all standard products meet the requirements of 2011/65/EU, known as the RoHS initiative.

As of April 7, 2008, UL standards 506 and 1585 will be migrated to UL 5085-2 and 5085-3, respectively.

#### **Electrical Specifications (@25C):**

- 1. Maximum Power: 50VA
- 2. \*Input: 208V, 50/60 Hz, (Fuse: 0.400A Max)
  - 240V, 50/60Hz, (Fuse: 0.375A Max)
- 3. Output: 24V @ 2.08Amps, (Fuse: 3.0A Max)
- 4. Voltage Regulation: 15% TYP @ full load to no load
- 5. Temperature Rise: <40°C TYP
- 6. Hipot: 1500VAC Input to Output, Input & Output to Core
- 7. Recommended Fusing: UL Listed, 3AG time-delay type. Fuse can be use on