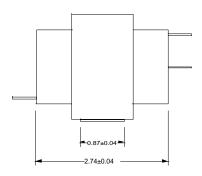

#### **Construction:**

Three flange bobbin construction with primaries and secondaries wound side by side for low capacitive coupling. Unit weight is 2.0lbs.

#### **Connections:**

Input: Quick Disconnect tabs, 0.5 x 0.25 x 0.032 Output: Quick Disconnect tabs, 0.5 x 0.25 x 0.032