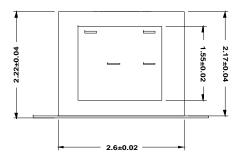

#### **Construction:**

Three flange bobbin construction with primaries and secondaries wound side by side for low capacitive coupling. Unit weight is 2.0lbs.

#### **Connections:**

Input: Quick Disconnect tabs, 0.5 x 0.25 x 0.032 Output: Quick Disconnect tabs, 0.5 x 0.25 x 0.032