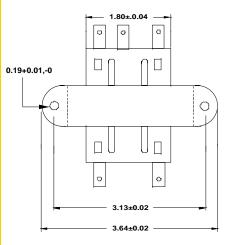

#### **Construction:**

Three flange bobbin construction with primaries and secondaries wound side by side for low capacitive coupling. Unit weight is 2.0lbs.

#### **Connections:**

Input: Quick Disconnect tabs, 0.5 x 0.25 x 0.032 Output: Quick Disconnect tabs, 0.5 x 0.25 x 0.032