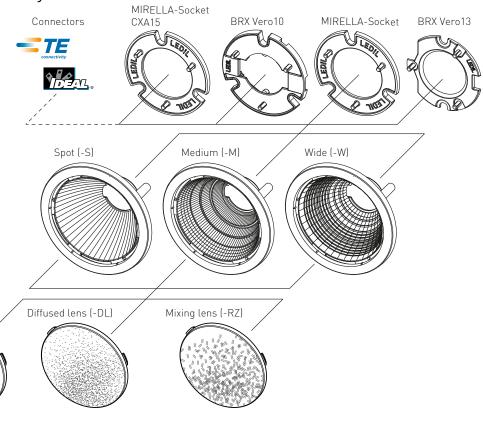

### MIRELLA Reflector system

MIRELLA's design is based on the popular MR16 size. This makes it an excellent choice for track lighting and small downlights in retail premises and museums to mention just a few possible environments.

With the additional RZ-mixing lens it's easy to switch from conventional lighting into full color.

MIRELLA is available in three angles with a wide selection of options for installation. It can be fastened using a flange, or glued directly to the PCB and positioned with pins. MIRELLA-PF comes with a fastening ring or dedicated sockets for Bridgelux Vero-series and Cree's CXA15 COBs.

In the future there will also be an option to use solderless connectors from IDEAL or TE.

Visit www.ledil.com/mirellafamily to explore all available products in this versatile family!

Clear lens (-CL)