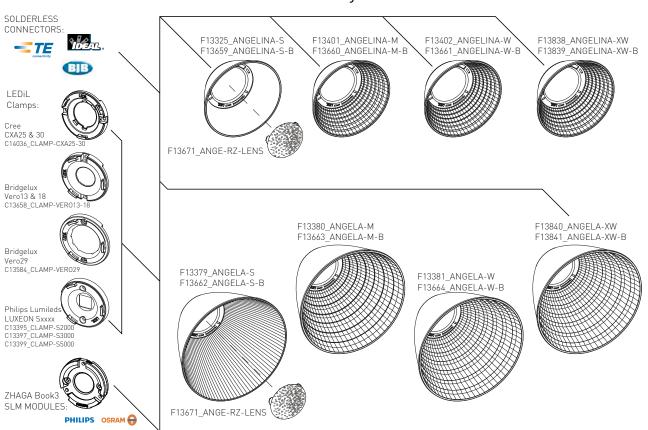

ular MR16 size. This makes it an excellent choice for track lighting and small downlights in retail premises and museums to mention just a few possible environments.

With the additional RZ-mixing lens it's easy to switch from conventional lighting into full color.

MIRELLA is available in three angles with a wide selection of options for installation. It can be fastened using a flange, or glued directly to the PCB and positioned with pins. MIRELLA-PF comes with a fastening ring or dedicated sockets for Bridgelux Vero-series and Cree's CXA15 COBs.

In the future there will also be an option to use solderless connectors from IDEAL or TE.

Visit www.ledil.com/mirellafamily to explore all available products in this versatile family!

Clear lens (-CL)



## ANGELA / ANGELINA Reflector system



# AMEYA360 Components Supply Platform

#### **Authorized Distribution Brand:**

























#### Website:

Welcome to visit www.ameya360.com

#### Contact Us:

#### > Address:

401 Building No.5, JiuGe Business Center, Lane 2301, Yishan Rd Minhang District, Shanghai , China

#### > Sales:

Direct +86 (21) 6401-6692

Email amall@ameya360.com

QQ 800077892

Skype ameyasales1 ameyasales2

#### Customer Service :

Email service@ameya360.com

#### Partnership :

Tel +86 (21) 64016692-8333

Email mkt@ameya360.com