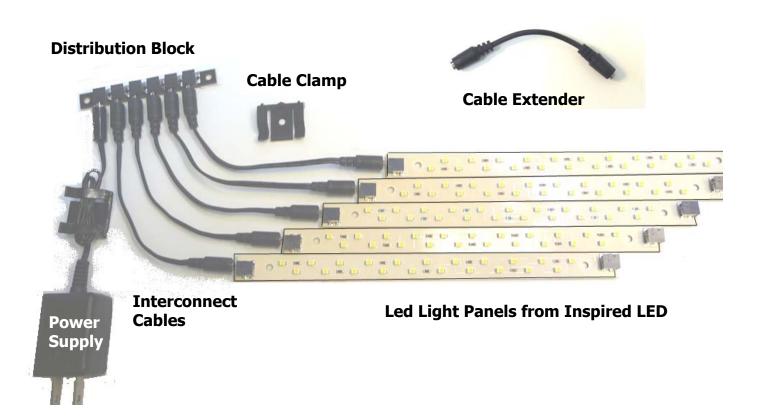

# Interconnect Products for LED Light Panels from Inspired LED

#### Summarization

Interconnect products connect LED Light Panels together. These products include several lengths of Interconnect Cables. a Cable Extender , a Distribution Block and Cable Clamps to hold cables in place.

#### **Technical Parameters**

- **Interconnect Cables**: 4", 3', 4', 6' and 12' standard lengths, custom lengths on request. 22 awg wire, 12VDC 2 A max 1.3x3.5 DC Plug
- **Cable Extender**: 5" fits between 2 Interconnect Cables allows cable run to be lengthened. 22 awg wire, 12VDC 2 A max 1.3x3.5 DC Jack
- **Distribution Block**, allows one power source to distributed to 5 additional locations. Used to "Y" connections when the typical daisy chain of LED Light Panes is not convenient. L 3.5" x W .4" x H .3". Screw or Adhesive Pad Mounting. 12VDC 2 A max , Six 1.3x3.5 DC Jacks.
- **Cable Clamp**, ABS plastic, Screw or Adhesive Pad Mounting 1" square.