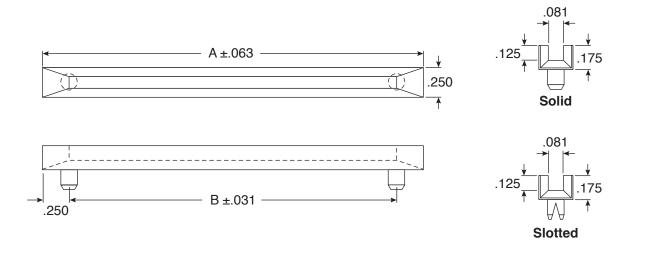

#### Date Last Revised: 10-24-06

Printed circuit board support guides are an economical and fast solution to mount P.C. Boards. Card insertion is simple and fast. The smooth positive channel guides the P.C. Board and firmly supports and protects the board. Guides are molded of tough, electrically insulating nylon 6/6 and are designed to snap into pre-punched holes in the chassis.

The Printed Circuit Board Card Guide is designed to fit a .125" + .003" - .001" front diameter hole and a .120" +/- .005" x .218" slot rear hole.

| Part Number | Description                     | Dimensions (in.) |     |
|-------------|---------------------------------|------------------|-----|
|             |                                 | Α                | В   |
| 561-CG250   | 2 1/2" Guide                    | 2.5              | 2   |
| 561-0250WS  | 2 1/2" Guide w/ Split Legs      | 2.5              | 2   |
| 561-CG300   | 3" Guide                        | 3                | 2.5 |
| 561-0300WS  | 3" Card Guide w/ Split Legs     | 3                | 2.5 |
| 561-CG350   | 3 1/2" Guide                    | 3.5              | 3   |
| 561-CG400   | 4" Guide                        | 4                | 3.5 |
| 561-0400WS  | 4" Card Guide w/ Split Legs     | 4                | 3.5 |
| 561-CG450   | 4 1/2" Guide                    | 4.5              | 4   |
| 561-0450WS  | 4 1/2" Card Guide w/ Split Legs | 4.5              | 4   |
| 561-0500G   | 5" Guide                        | 5                | 4.5 |
| 561-0500WS  | 5" Card Guide w/ Split Legs     | 5                | 4.5 |
| 561-CG550   | 5 1/2" Guide                    | 5.5              | 5   |
| 561-0550WS  | 5 1/2" Card Guide w/ Split Legs | 5.5              | 5   |
| 561-CG600   | 6" Guide                        | 6                | 5.5 |
| 561-0600WS  | 6" Card Guide w/ Split Legs     | 6                | 5.5 |