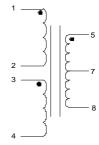

#### **Schematic:**

Input (115V): Input 1 & 2

Connect 1&3, 2&4

Output: 5 to8

Input (230V): Input 1 to 4 Connect 2 & 3

**RoHS Compliance:** As of manufacturing date February 2005, all standard products meet the requirements of 2002/95/EC, known as the RoHS initiative.