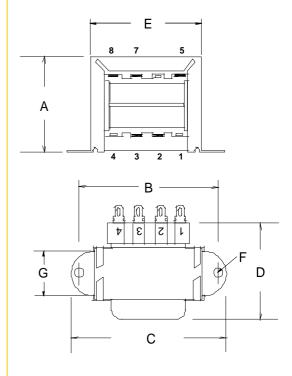

#### **Dimensions:**

| А     | В       | С     | D     | Е     | F        | G    |
|-------|---------|-------|-------|-------|----------|------|
| 1.375 | 2.0±.03 | 2.375 | 1.250 | 1.687 | .187 Dia | .687 |

Notes: 1. Units: inches.

2. Terminal size: .187" X 0.021".

3. Weight: .44 lbs