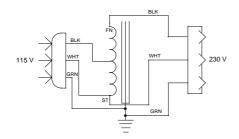

#### **Schematic:**

RoHS Compliance: As of manufacturing date February 2005, all standard products meet the requirements of 2002/95/EC, known as the RoHS initiative.

\* Upon printing, this document is considered "uncontrolled". Please contact Triad Magnetics' website for the most current version.

#### Electrical Specifications (@25°C)

1. Maximum Power: 500 VA

2. Input Voltage: 115 V, 50 / 60 Hz
3. Output Voltage: 230V ± 5%
4. Full Secondary Load: 2.20 Amps RMS

The N-500MG is part of the line of Auto-Transformers that are single winding transformers in which the primary coil is a fraction of the entire winding for voltage step-up. This causes part of the power to be transferred conductively through the windings, rather than all of the power being transferred by induction.