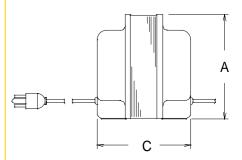

#### Safety:

These units are designed with 1500V isolation between the winding and the core. Materials and construction are rated for Class B insulation system.

**Dimensions:** 

Unit: In inches

| А     | В     | С     | D    | Е     |
|-------|-------|-------|------|-------|
| 4.625 | 3.875 | 4.750 | 3.00 | 3.625 |

Weight: 6.60 lbs

Mounting Holes: .203 x .375

Connection: 6 ft. long cord with NEMA 5-15P Plug, 1 ft. long cord with NEMA

6-15P socket.