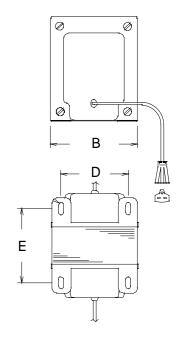

#### Safety:

These units are designed with 1500V isolation between the winding and the core. Materials and construction are rated for Class B insulation system.

**Dimensions:** 

Unit: In inches

| А     | В     | С     | D    | Е     |
|-------|-------|-------|------|-------|
| 4.625 | 3.875 | 4.750 | 3.00 | 3.625 |

Weight: 6.60 lbs

Mounting Holes: .203 x .375

Connection: 6 ft. long cord with NEMA 5-15P Plug, 1 ft. long cord with NEMA

6-15P socket.