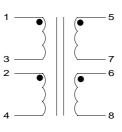

### **Schematic:**

Primary:

Series: 1 to 4, Jumper 3 to 2 Parallel: 1 to 3, Jumper 1 to 2 and 3 to 4

Secondary:

Series: 5 to 8, Jumper 7 to 6 Parallel: 5 to 7, Jumper 5 to 6 and 7 to 8

**RoHS Compliance:** As of manufacturing date February 2005, all standard products meet the requirements of 2002/95/EC, known as the RoHS initiative.