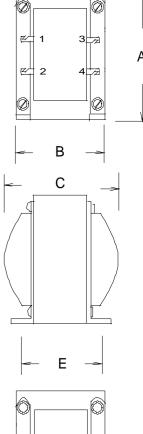

#### Safety:

These products are 100% hipot tested with an insulation of 1500V between primary and secondary windings as well as between the primary / secondary windings and the core.

| Dimensions: |       | Units: In inches |       |       |
|-------------|-------|------------------|-------|-------|
| А           | В     | С                | D     | E     |
| 3.406       | 3.812 | 2.812            | 2.250 | 2.250 |

Mounting Holes: 0.203 x 0.375" Weight: 4.250 lbs