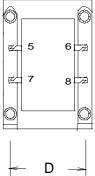

#### Safety:

These products are 100% hipot tested with an insulation of 1500V between primary and secondary windings as well as between the primary / secondary windings and the core.

| Dimensions: |       | Units: In inches |       |       |
|-------------|-------|------------------|-------|-------|
| А           | В     | С                | D     | E     |
| 3.406       | 3.812 | 2.812            | 2.250 | 2.250 |

Mounting Holes: 0.203 x 0.375" Weight: 4.250 lbs

### **Schematic:**

Primary:

Series: 1 to 4, Jumper 3 to 2 Parallel: 1 to 3, Jumper 1 to 2 and 3 to 4

Secondary:

Series: 5 to 8, Jumper 7 to 6 Parallel: 5 to 7, Jumper 5 to 6 and 7 to 8

**RoHS Compliance:** As of manufacturing date February 2005, all standard products meet the requirements of 2002/95/EC, known as the RoHS initiative.