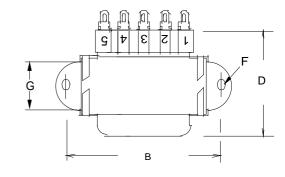

### **Dimensions:**

| Α     | В     | С     | D     | Е     | F        | G     |
|-------|-------|-------|-------|-------|----------|-------|
| 1.937 | 2.812 | 3.250 | 1.687 | 2.312 | .187 Dia | 1.062 |

Notes: 1. Units: inches.

2. Terminal size: .187" X 0.021".

3. Weight: 1.10 lbs