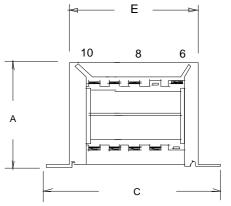

### **Dimensions:**

| Α     | В     | С     | D     | Е     | F        | G     |
|-------|-------|-------|-------|-------|----------|-------|
| 1.937 | 2.812 | 3.250 | 1.687 | 2.312 | .187 Dia | 1.062 |

Notes: 1. Units: inches.

2. Terminal size: .187" X 0.021".

3. Weight: 1.10 lbs