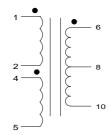

### **Schematic:**

**Input (115V):** Input 1 to 2

Connect 1 to 4, 2 to 5

**Input (230V):** Input 1 to 5

Output: 6 to 10

Connect 2 to 4

**RoHS Compliance:** As of manufacturing date February 2005, all standard products meet the requirements of 2002/95/EC, known as the RoHS initiative.