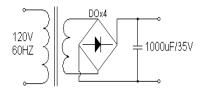

#### B. Schematic:

Technical Note: 1. Inside (tip)-positive (+), outside-negative (-)

**U.S. DOE Compliance per Sec. 301 of EISA 2007:** As of July 1, 2008, this product is intended for use as follows:

- 1. Requires Federal Food and Drug Administration listing and approval as a medical device in accordance with section 513 of the Federal Food, Drug, and Cosmetic Act (21 U.S.C. 360c)
- 2. Powers the charger of a detachable battery pack or charges the battery of a product that is fully or primarily motor operated.
- **3.** As a service part or a spare part for an end-use product manufactured before July 1, 2008, that constitutes the primary load of this power supply.