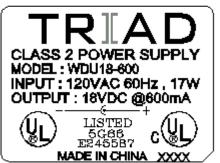

# **WDU18-600**

#### **Electrical Specifications (@25C)**

- 1. Primary Rating: 120V 60Hz 17W
- 2. Primary Excitation Current: 80mA Max
- 3. Secondary Rating: 18VDC ± 5%, 600mADC
- 4. Secondary No-Load Rating: 23.50VDC Ref.
- 5. Output Ripple Voltage: 1300mV Max
- 6. Operating Temperature Range: -10 Deg C to +40 Deg C
- 7. Temperature Rise: 75 Deg C Max at rated load

50 Deg C Max on enclosure surface

#### **Mechanical Parameters:**

Case Type: Thermoplastic molded enclosure. Output Cord: 24 AWG, 6 Ft. Long Min.

Agency File:

UL/CUL: File E245587, UL 1310

# NAMEPLATE MARKING

Publish Date: July 21, 2010