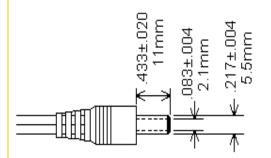

#### B. Schematic:

Technical Note: 1. Inside (tip)-positive (+), outside-negative (-)

**U.S. DOE Compliance per Sec. 301 of EISA 2007:** As of July 1, 2008, this product is intended for use as follows:

- 1. Requires Federal Food and Drug Administration listing and approval as a medical device in accordance with section 513 of the Federal Food, Drug, and Cosmetic Act (21 U.S.C. 360c)
- 2. Powers the charger of a detachable battery pack or charges the battery of a product that is fully or primarily motor operated.
- **3.** As a service part or a spare part for an end-use product manufactured before July 1, 2008, that constitutes the primary load of this power supply.