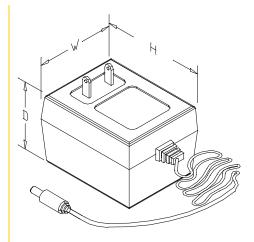

#### **Mechanical Parameters:**

Case Type: Thermoplastic molded enclosure. Output Cord: 24 AWG, 6 Ft. Long Min.

Agency File:

UL/CUL: File E245587, UL 1310

#### A. Dimensions:

| Н  | W  | D  |
|----|----|----|
| 80 | 60 | 48 |

\*Units: In Millimeter