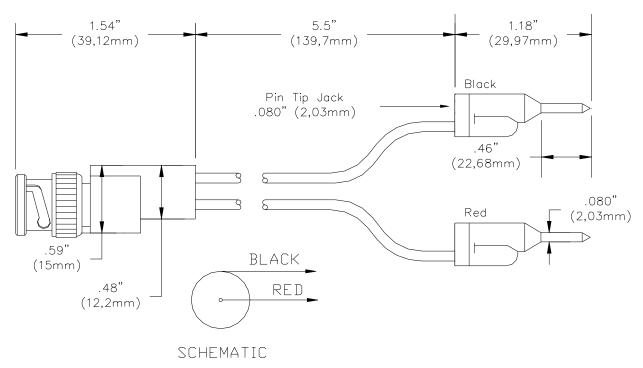

## Model 3901 BNC (Male) To Stackable Pin Tip Plugs

#### **FEATURES:**

- ✓ Converts BNC (female) cables / connectors to stackable pin tip for test versatility.
- ✓ Miniature banana plug springs are gold plated Beryllium Copper for excellent electrical connection.
- ✓ BNC connector is molded directly to the wire for pull strength durability and dust and moisture resistance.
- ✓ Black wire is connected to BNC shell, red wire to BNC center contact.
- ✓ Pin tip plugs are stackable.

#### **MATERIALS:**

BNC: Nickel Plated Brass, Center Contact: Gold Plated Brass

Dielectric: PTFE

Wire: 20 AWG, PVC Insulated

Pin Tip: Brass Gold Plated, Spring: Beryllium Copper, Gold Plated

*Insulation*: Polypropylene, color matches color of wire.