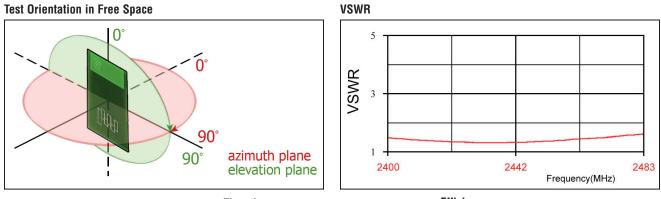

## **Specifications**

| opoonnoutiono         |                                      |
|-----------------------|--------------------------------------|
| Frequency Range (MHz) | 2400 –2483.5                         |
| Peak Gain             | +1 dBi                               |
| VSWR                  | < 2.5:1                              |
| Polarization          | Linear                               |
| Power Handling        | 10 Watt cw                           |
| Feed Point Impedance  | 50 Ohms                              |
| Size                  | 8.45 mm x 6.40 mm x 0.79mm           |
| Weight                | < 0.2 g.                             |
| Mounting              | Surface-mount technology. See page 2 |
| Keep Out Area         | See diagram on page 2                |
|                       |                                      |

#### Azimuth

### Elevation