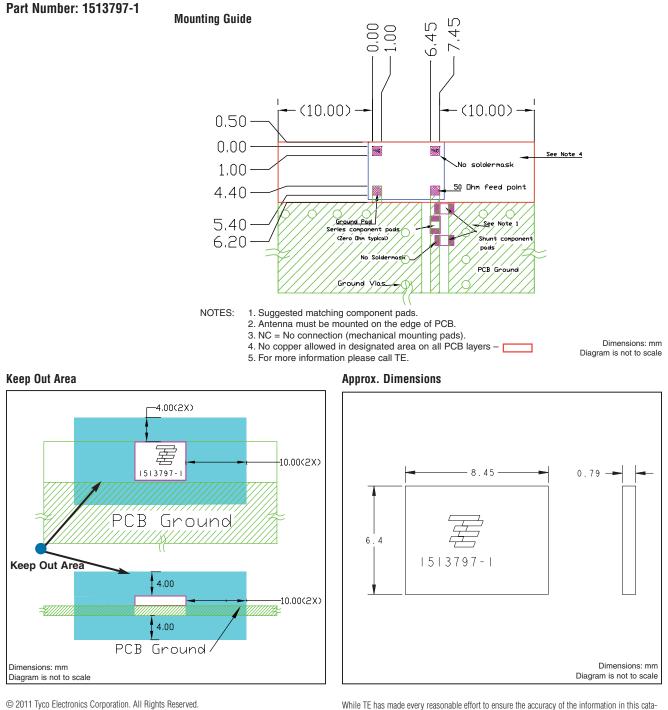

## Part Number: 1513797-1

#### **Recommendations**

- Minimum or no matching circuits required.
- Bandwidth and performance is dependent on ground plane size. Suggested minimum ground plane length from the antenna feed is 30 mm.
- PCB ground is to be on top layer.

## **Specifications**

| opoonnoutiono         |                                      |
|-----------------------|--------------------------------------|
| Frequency Range (MHz) | 2400 –2483.5                         |
| Peak Gain             | +1 dBi                               |
| VSWR                  | < 2.5:1                              |
| Polarization          | Linear                               |
| Power Handling        | 10 Watt cw                           |
| Feed Point Impedance  | 50 Ohms                              |
| Size                  | 8.45 mm x 6.40 mm x 0.79mm           |
| Weight                | < 0.2 g.                             |
| Mounting              | Surface-mount technology. See page 2 |
| Keep Out Area         | See diagram on page 2                |
|                       |                                      |