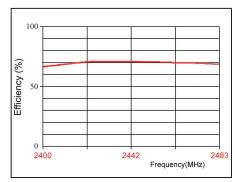

## Efficiency

Catalog 4-1773459-3 Revised 03-11

www.te.com www.antenna.te.com Dimensions are in inches and millimeters unless otherwise sspecified. Values in brackets are metric equivalents.

Dimensions are shown for reference purposes only. Specifications subject to change.

## **Specifications**

| opoonnoutiono         |                                      |
|-----------------------|--------------------------------------|
| Frequency Range (MHz) | 2400 –2483.5                         |
| Peak Gain             | +1 dBi                               |
| VSWR                  | < 2.5:1                              |
| Polarization          | Linear                               |
| Power Handling        | 10 Watt cw                           |
| Feed Point Impedance  | 50 Ohms                              |
| Size                  | 8.45 mm x 6.40 mm x 0.79mm           |
| Weight                | < 0.2 g.                             |
| Mounting              | Surface-mount technology. See page 2 |
| Keep Out Area         | See diagram on page 2                |
|                       |                                      |