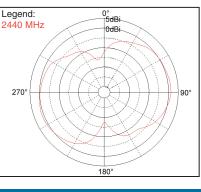

## **Specifications**

| opoonnoutiono         |                                      |
|-----------------------|--------------------------------------|
| Frequency Range (MHz) | 2400 –2483.5                         |
| Peak Gain             | +1 dBi                               |
| VSWR                  | < 2.5:1                              |
| Polarization          | Linear                               |
| Power Handling        | 10 Watt cw                           |
| Feed Point Impedance  | 50 Ohms                              |
| Size                  | 8.45 mm x 6.40 mm x 0.79mm           |
| Weight                | < 0.2 g.                             |
| Mounting              | Surface-mount technology. See page 2 |
| Keep Out Area         | See diagram on page 2                |
|                       |                                      |

### Elevation