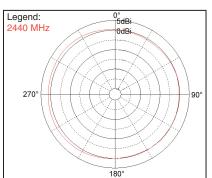

## **Specifications**

| opoonnoutiono         |                                      |
|-----------------------|--------------------------------------|
| Frequency Range (MHz) | 2400 –2483.5                         |
| Peak Gain             | +1 dBi                               |
| VSWR                  | < 2.5:1                              |
| Polarization          | Linear                               |
| Power Handling        | 10 Watt cw                           |
| Feed Point Impedance  | 50 Ohms                              |
| Size                  | 8.45 mm x 6.40 mm x 0.79mm           |
| Weight                | < 0.2 g.                             |
| Mounting              | Surface-mount technology. See page 2 |
| Keep Out Area         | See diagram on page 2                |
|                       |                                      |

#### Azimuth