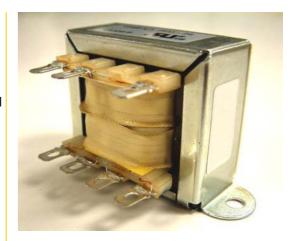

#### **Description:**

The FD5-16 Quick Pack small power transformer offers a significant reduction in size and weight over a standard transformer. This transformer can be used for a wide variety of applications. It is bobbin wound for reduced size and small operating space.

#### **Construction:**

Split bobbing non concentric winding eliminates costly electrostatic shielding. Termination is suitable for quick connects or soldering.