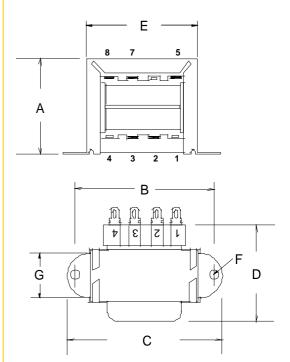

#### **Dimensions:**

| А     | В     | С     | D     | Е     | F        | G    |
|-------|-------|-------|-------|-------|----------|------|
| 1.625 | 2.375 | 2.812 | 1.375 | 1.937 | .187 Dia | .812 |

Notes: 1. Units: inches.

2. Terminal size: .187" X 0.021".

3. Weight: .70 lbs