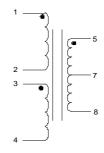

#### Schematic:

Input (115V): Input 1 & 2

Connect 1&3, 2&4

Input (230V): Input 1 to 4

Connect 2 & 3

Output: 5 to 8

RoHS Compliance: As of manufacturing date February 2005, all standard products meet the requirements of 2002/95/EC, known as the RoHS initiative.