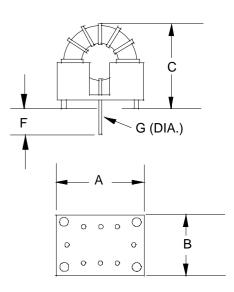

#### **Dimensions:**

| Α    | В    | С    | D    | E    | F    | G         |
|------|------|------|------|------|------|-----------|
| .875 | .475 | .950 | .300 | .474 | .125 | .023±.003 |

Units: In inches