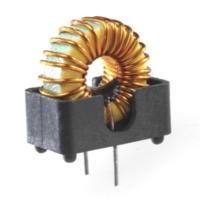

#### **Description:**

The FIT68-2 toroidal inductor is specifically designed to minimize transients. It stores energy and therefore, conditions the output signal by leveling the current waveform providing a more stable current supply. Generally used in high frequency circuits, its standard design provides an economical solution in differential mode applications or as an output inductor.