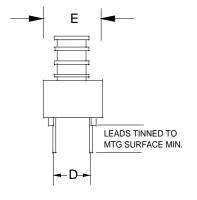

#### **Dimensions:**

| Α    | В    | С    | D    | E    | F    | G         |
|------|------|------|------|------|------|-----------|
| .875 | .475 | .950 | .300 | .474 | .125 | .023±.003 |

Units: In inches