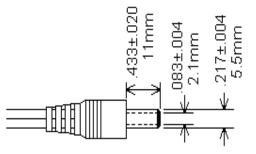

#### **Mechanical Parameters:**

Case Type: Thermoplastic molded enclosure. Output Cord: 24 AWG, 6 Ft. Long Min.

Agency File: UL/CUL: File E245587, UL 1310