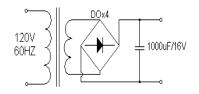

#### B. Schematic:

Technical Note: 1. Inside (tip)-positive (+), outside-negative (-)

**U.S. DOE Compliance per Sec. 301 of EISA 2007:** As of July 1, 2008, this product is intended for use as follows:

- 1. Requires Federal Food and Drug Administration listing and approval as a medical device in accordance with section 513 of the Federal Food, Drug, and Cosmetic Act (21 U.S.C. 360c)
- 2. Powers the charger of a detachable battery pack or charges the battery of a product that is fully or primarily motor operated.
- **3.** As a service part or a spare part for an end-use product manufactured before July 1, 2008, that constitutes the primary load of this power supply.