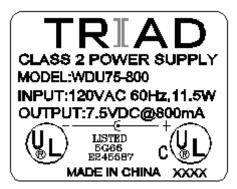

## WDU75-800

#### **Electrical Specifications (@25C)**

- 1. Primary Rating: 120V 60Hz 11.5W
- 2. Primary Excitation Current: 70mA Max
- 3. Secondary Rating: 7.5VDC ± 5%, 800mADC
- 4. Secondary No-Load Rating: 12.30VDC Ref.
- 5. Output Ripple Voltage: 1500mV Max
- 6. Operating Temperature Range: -10 Deg C to +40 Deg C
- 7. Temperature Rise: 75 Deg C Max at rated load 50 Deg C Max on enclosure surface

#### **Mechanical Parameters:**

Case Type: Thermoplastic molded enclosure. Output Cord: 24 AWG, 6 Ft. Long Min.

Agency File: UL/CUL: File E245587, UL 1310