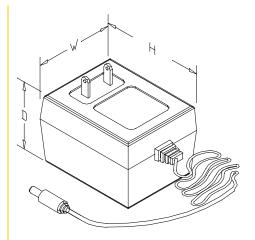

#### **Mechanical Parameters:**

Case Type: Thermoplastic molded enclosure. Output Cord: 24 AWG, 6 Ft. Long Min.

Agency File: UL/CUL: File E245587, UL 1310

#### A. Dimensions:

| н  | W  | D  |
|----|----|----|
| 70 | 50 | 41 |

\*Units: In Millimeter