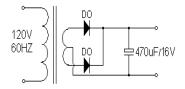

### B. Schematic:

Technical Note: 1. Inside (tip)-positive (+), outside-negative (-)