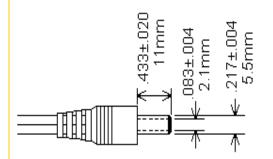

#### **Mechanical Parameters:**

Case Type: Thermoplastic molded enclosure. Output Cord: 24 AWG, 6 Ft. Long Min.

Agency File:

UL/CUL: File E245587, UL 1310

### A. Dimensions:

| Н  | W  | D  |
|----|----|----|
| 60 | 43 | 39 |

\*Units: In Millimeter