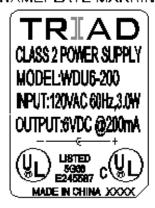

### NAMEPLATE MARKING

Web: www.TriadMagnetics.com Phone 951-277-0757 Fax 951-277-2757

Publish Date: June 9, 2010

### **Electrical Specifications (@25C)**

- 1. Primary Rating: 120V 60Hz 3W
- 2. Primary Excitation Current: 45mA Max
- 3. Secondary Rating: 6VDC ± 5%, 200mADC
- 4. Secondary No-Load Rating: 9.50VDC Ref.
- 5. Output Ripple Voltage: 900mV Max
- 6. Operating Temperature Range: -10 Deg C to +40 Deg C
- 7. Temperature Rise: 75 Deg C Max at rated load
  - 50 Deg C Max on enclosure surface

#### **Mechanical Parameters:**

Case Type: Thermoplastic molded enclosure. Output Cord: 24 AWG, 6 Ft. Long Min.

Agency File:

UL/CUL: File E245587, UL 1310