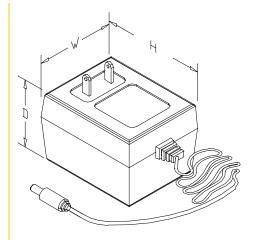

#### **Mechanical Parameters:**

Case Type: Thermoplastic molded enclosure. Output Cord: 24 AWG, 6 Ft. Long Min.

Agency File:

UL/CUL: File E245587, UL 1310

### A. Dimensions:

| Н  | W  | D  |
|----|----|----|
| 60 | 43 | 39 |

\*Units: In Millimeter