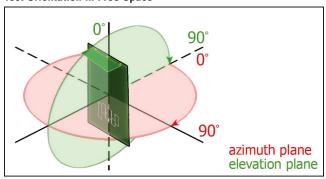

n             | 0 dBi                                            |
| VSWR                  | < 2.0:1                                          |
| Polarization          | Linear                                           |
| Azimuth Beamwidth     | Omni-directional                                 |
| Power Handling        | 10 Watt cw                                       |
| Feed Point Impedance  | 50 Ohms unbalanced                               |
| Size                  | 38.10 mm x 15.24 mm x 1.57 mm                    |
| Weight                | < 2 g.                                           |
| Mounting              | Tabmounted with plated through holes. See page 2 |
| Keep Out Area         | See diagram on page 2                            |

## **Test Orientation in Free Space**



# **VSWR**



## **Azimuth**



# **Elevation**



## **Efficiency**



## Antenna Solutions

# 902 - 928 MHz - Single Band Antenna (includes frequencies of 915 ISM and ZigBee US)

#### Part Number: 1513168-1 **Mounting Guide**



NOTES:

- 1. Suggested matching component pads.
- 2. Antenna must be mounted on the edge of PCB.
- 3. NC = No connection (mechanical mounting pads).
- 4. No copper allowed in designated area on all PCB layers -
- 5. For more information please call TE.

Dimensions: mm Diagram is not to scale

### **Keep Out Area**



## Approx. Dimensions



© 2011 Tyco Electronics Corporation. All Rights Reserved.

2-1773459-5-CIS-PDF-03-11

TE (logo) and TE Connectivity are trademarks of the TE Connectivity group of companies and its licensors.

Other logos, product and Compa