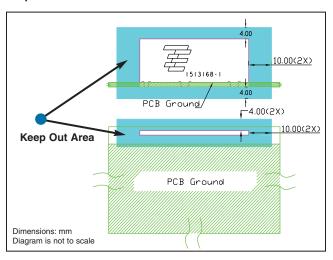

### **Keep Out Area**

Dimensions: mm Diagram is not to scale

## **Specifications**

| Frequency Range (MHz) | 902 – 928                                        |
|-----------------------|--------------------------------------------------|
| Peak Gain             | 0 dBi                                            |
| VSWR                  | < 2.0:1                                          |
| Polarization          | Linear                                           |
| Azimuth Beamwidth     | Omni-directional                                 |
| Power Handling        | 10 Watt cw                                       |
| Feed Point Impedance  | 50 Ohms unbalanced                               |
| Size                  | 38.10 mm x 15.24 mm x 1.57 mm                    |
| Weight                | < 2 g.                                           |
| Mounting              | Tabmounted with plated through holes. See page 2 |
| Keep Out Area         | See diagram on page 2                            |