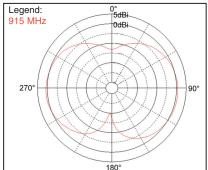

## **Azimuth**

## **Specifications**

| Frequency Range (MHz) | 902 – 928                                        |
|-----------------------|--------------------------------------------------|
| Peak Gain             | 0 dBi                                            |
| VSWR                  | < 2.0:1                                          |
| Polarization          | Linear                                           |
| Azimuth Beamwidth     | Omni-directional                                 |
| Power Handling        | 10 Watt cw                                       |
| Feed Point Impedance  | 50 Ohms unbalanced                               |
| Size                  | 38.10 mm x 15.24 mm x 1.57 mm                    |
| Weight                | < 2 g.                                           |
| Mounting              | Tabmounted with plated through holes. See page 2 |
| Keep Out Area         | See diagram on page 2                            |