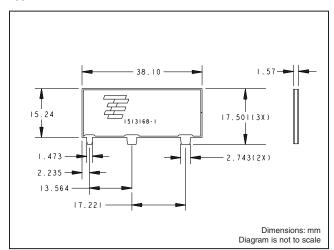

# Part Number: 1513168-1

## **Specifications**

| Frequency Range (MHz) | 902 – 928                                        |
|-----------------------|--------------------------------------------------|
| Peak Gain             | 0 dBi                                            |
| VSWR                  | < 2.0:1                                          |
| Polarization          | Linear                                           |
| Azimuth Beamwidth     | Omni-directional                                 |
| Power Handling        | 10 Watt cw                                       |
| Feed Point Impedance  | 50 Ohms unbalanced                               |
| Size                  | 38.10 mm x 15.24 mm x 1.57 mm                    |
| Weight                | < 2 g.                                           |
| Mounting              | Tabmounted with plated through holes. See page 2 |
| Keep Out Area         | See diagram on page 2                            |

#### Part Number: 1513168-1 **Mounting Guide**

NOTES:

- 1. Suggested matching component pads.
- 2. Antenna must be mounted on the edge of PCB.
- 3. NC = No connection (mechanical mounting pads).
- 4. No copper allowed in designated area on all PCB layers -
- 5. For more information please call TE.

Dimensions: mm Diagram is not to scale