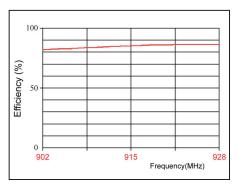

## **Efficiency**

## **Specifications**

| Frequency Range (MHz) | 902 – 928                                        |
|-----------------------|--------------------------------------------------|
| Peak Gain             | 0 dBi                                            |
| VSWR                  | < 2.0:1                                          |
| Polarization          | Linear                                           |
| Azimuth Beamwidth     | Omni-directional                                 |
| Power Handling        | 10 Watt cw                                       |
| Feed Point Impedance  | 50 Ohms unbalanced                               |
| Size                  | 38.10 mm x 15.24 mm x 1.57 mm                    |
| Weight                | < 2 g.                                           |
| Mounting              | Tabmounted with plated through holes. See page 2 |
| Keep Out Area         | See diagram on page 2                            |