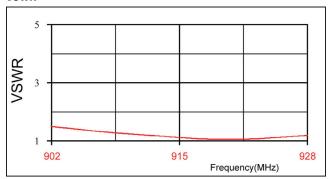

## **Specifications**

| Frequency Range (MHz) | 902 – 928                                        |
|-----------------------|--------------------------------------------------|
| Peak Gain             | 0 dBi                                            |
| VSWR                  | < 2.0:1                                          |
| Polarization          | Linear                                           |
| Azimuth Beamwidth     | Omni-directional                                 |
| Power Handling        | 10 Watt cw                                       |
| Feed Point Impedance  | 50 Ohms unbalanced                               |
| Size                  | 38.10 mm x 15.24 mm x 1.57 mm                    |
| Weight                | < 2 g.                                           |
| Mounting              | Tabmounted with plated through holes. See page 2 |
| Keep Out Area         | See diagram on page 2                            |

# **VSWR**