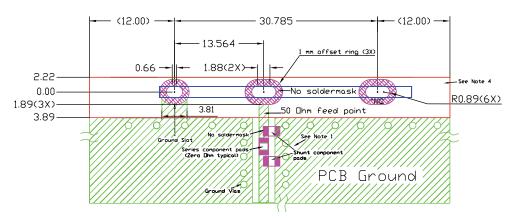

#### Part Number: 1513168-1 **Mounting Guide**

NOTES:

- 1. Suggested matching component pads.
- 2. Antenna must be mounted on the edge of PCB.
- 3. NC = No connection (mechanical mounting pads).
- 4. No copper allowed in designated area on all PCB layers -
- 5. For more information please call TE.

Dimensions: mm Diagram is not to scale

## **Specifications**

| Frequency Range (MHz) | 902 – 928                                        |
|-----------------------|--------------------------------------------------|
| Peak Gain             | 0 dBi                                            |
| VSWR                  | < 2.0:1                                          |
| Polarization          | Linear                                           |
| Azimuth Beamwidth     | Omni-directional                                 |
| Power Handling        | 10 Watt cw                                       |
| Feed Point Impedance  | 50 Ohms unbalanced                               |
| Size                  | 38.10 mm x 15.24 mm x 1.57 mm                    |
| Weight                | < 2 g.                                           |
| Mounting              | Tabmounted with plated through holes. See page 2 |
| Keep Out Area         | See diagram on page 2                            |