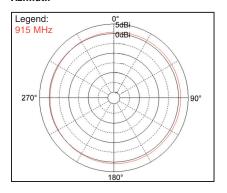

## **Specifications**

| Frequency Range (MHz) | 902 – 928                                        |
|-----------------------|--------------------------------------------------|
| Peak Gain             | 0 dBi                                            |
| VSWR                  | < 2.0:1                                          |
| Polarization          | Linear                                           |
| Azimuth Beamwidth     | Omni-directional                                 |
| Power Handling        | 10 Watt cw                                       |
| Feed Point Impedance  | 50 Ohms unbalanced                               |
| Size                  | 38.10 mm x 15.24 mm x 1.57 mm                    |
| Weight                | < 2 g.                                           |
| Mounting              | Tabmounted with plated through holes. See page 2 |
| Keep Out Area         | See diagram on page 2                            |

## **Azimuth**