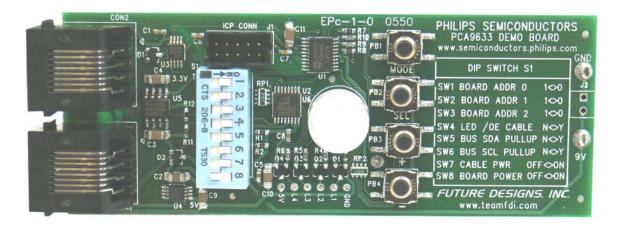

# PCA9633 Demo Board

PCA-9633

I<sup>2</sup>C-bus 4-bit LED Driver
Individual and Global
Brightness Control

The PCA9633 Demo Board demonstrates the NXP PCA9633 Fast Mode Plus 4-bit I<sup>2</sup>C LED Driver IC. Four LEDs are connected to the PCA9633 and through individual pulse width modulation (PWM) of each LED show different levels of intensity.

The board supports six different modes of operation including color wash and random color. The on-board Flash microcontroller is also user reprogrammable for endless variations of functionality.

## **Specifications**

- 6 Different Modes of Operation:
  - Auto Demonstration Mode
  - Color Wash Mode
  - Random Color Mode
  - User Color Mode
  - Multiple Card Chase Mode
  - Output Enable Control Mode
- Includes high-current FET drivers for off board LED circuitry
- Power can be supplied by either the onboard 9VDC battery or through the external power connector
- Daisy chain boards for synchronous control by a single I<sup>2</sup>C master