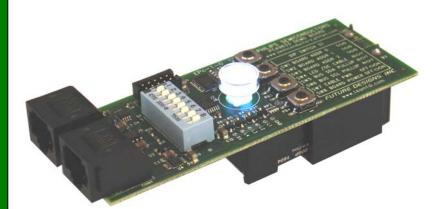

# PCA9633 Demo Board

PCA-9633

I<sup>2</sup>C-bus 4-bit LED Driver
Individual and Global
Brightness Control

The PCA9633 Demo Board demonstrates the NXP PCA9633 Fast Mode Plus 4-bit I<sup>2</sup>C LED Driver IC. Four LEDs are connected to the PCA9633 and through individual pulse width modulation (PWM) of each LED show different levels of intensity.

The board supports six different modes of operation including color wash and random color. The on-board Flash microcontroller is also user reprogrammable for endless variations of functionality.