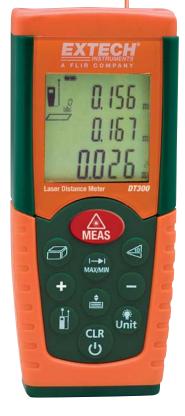

# **Laser Distance Meter**

#### Laser measurement accurate to 0.06 inches

With Historical Storage that recalls the previous 20 records (measured or calculated results)

### **Features:**

- Measures from 2" to 164' (0.05 to 50m)
- Automatically calculates Area and Volume
- Indirect measurement using Pythagorean theorem
- Continuous measurement function with Min/Max distance tracking updates every 0.5 seconds
- Addition/Subtraction
- Front or rear edge reference
- Low battery indicator
- Double molded housing (IP54)
- Auto power off
- Complete with carrying case and 2 AAA batteries

Measures up to 164ft (50m) with laser accuracy

| Specifications           |                                        |  |
|--------------------------|----------------------------------------|--|
| Measurement Range        | 2" to 164' (0.05 to 50m)               |  |
| Accuracy (up to 32'/10m) | ±0.06" (±1.5mm)                        |  |
| Resolution               | 0.001" (0.001m)                        |  |
| Length Add calculation   | 99'11" (99.99m)                        |  |
| Area calculation         | 999.99 sq. ft. (999.99m <sup>2</sup> ) |  |
| Volume calculation       | 999.99 cu. ft. (999.99m <sup>3</sup> ) |  |
| Laser Power Off          | after 30 seconds                       |  |
| Auto Power Off           | after 3 minutes                        |  |
| Power Supply             | 2 AAA Batteries                        |  |
| Dimensions               | 4.5 x 1.9 x 1.1" (115 x 48 x 28mm)     |  |
| Weight                   | 5.3oz (150g)                           |  |