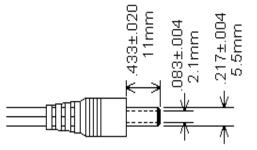

#### B. Schematic:

Technical Note: 1. Inside (tip)-positive (+), outside-negative (-)

**U.S. DOE Compliance per Sec. 301 of EISA 2007:** As of July 1, 2008, this product is intended for use as follows:

- 1. Requires Federal Food and Drug Administration listing and approval as a medical device in accordance with section 513 of the Federal Food, Drug, and Cosmetic Act (21 U.S.C. 360c)
- 2. Powers the charger of a detachable battery pack or charges the battery of a product that is fully or primarily motor operated.
- **3.** As a service part or a spare part for an end-use product manufactured before July 1, 2008, that constitutes the primary load of this power supply.