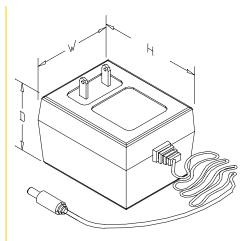

#### **Mechanical Parameters:**

Case Type: Thermoplastic molded enclosure. Output Cord: 24 AWG, 6 Ft. Long Min.

Agency File: UL/CUL: File E245587, UL 1310

#### A. Dimensions:

| н  | W  | D  |
|----|----|----|
| 70 | 50 | 41 |

\*Units: In Millimeter