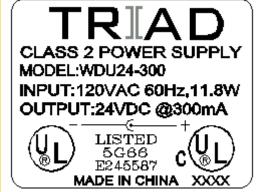

## WDU24-300

#### **Electrical Specifications (@25C)**

- 1. Primary Rating: 120V 60Hz 11.8W
- 2. Primary Excitation Current: 85mA Max
- 3. Secondary Rating: 24VDC ± 5%, 300mADC
- 4. Secondary No-Load Rating: 31.45VDC Ref.
- 5. Output Ripple Voltage: 1150mV Max
- 6. Operating Temperature Range: -10 Deg C to +40 Deg C
- 7. Temperature Rise: 75 Deg C Max at rated load 50 Deg C Max on enclosure surface

#### **Mechanical Parameters:**

Case Type: Thermoplastic molded enclosure. Output Cord: 24 AWG, 6 Ft. Long Min.

Agency File: UL/CUL: File E245587, UL 1310