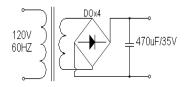

#### B. Schematic:

Technical Note: 1. Inside (tip)-positive (+), outside-negative (-)

**U.S. DOE Compliance per Sec. 301 of EISA 2007:** As of July 1, 2008, this product is intended for use as follows:

- 1. Requires Federal Food and Drug Administration listing and approval as a medical device in accordance with section 513 of the Federal Food, Drug, and Cosmetic Act (21 U.S.C. 360c)
- 2. Powers the charger of a detachable battery pack or charges the battery of a product that is fully or primarily motor operated.
- **3.** As a service part or a spare part for an end-use product manufactured before July 1, 2008, that constitutes the primary load of this power supply.