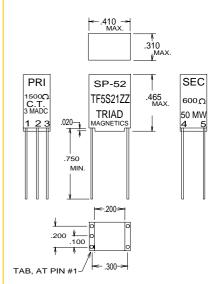

# **Electrical Specifications (@25C)**

| Power | Matching Impedance |           | Max. Ma DC              | DC Resistance (Ω) |           | Overall  |
|-------|--------------------|-----------|-------------------------|-------------------|-----------|----------|
| level | Primary            | Secondary | Unbalance<br>in Primary | Primary           | Secondary | Turns    |
| (mW)  |                    |           |                         |                   |           | Ratio    |
| 50    | 1,500 CT           | 600       | 3.0                     | 168.0             | 92.0      | 1.58:1.0 |

#### **Construction:**

Plug-in terminals are precision spaced to provide fixed mounting centers. Epoxy molded case includes a .020" recess for ease of solder inspection. Leads are made of high strength Nickel alloy, gold plated and are .020" in diameter.