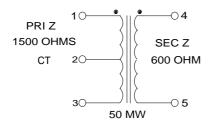

# **Electrical Specifications (@25C)**

| Power | Matching Impedance |           | Max. Ma DC              | DC Resistance (Ω) |           | Overall  |
|-------|--------------------|-----------|-------------------------|-------------------|-----------|----------|
| level | Primary            | Secondary | Unbalance<br>in Primary | Primary           | Secondary | Turns    |
| (mW)  |                    |           |                         |                   |           | Ratio    |
| 50    | 1,500 CT           | 600       | 3.0                     | 168.0             | 92.0      | 1.58:1.0 |