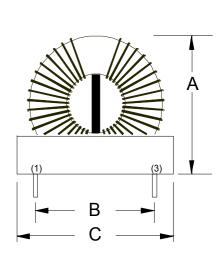

#### **Dimensions:**

| A       | В      | С        | D      | Е      |
|---------|--------|----------|--------|--------|
| 1.5 Max | .9 Nom | 1.45 Max | .6 nom | .8 Max |

Note: 1. Pin diameter: 0.036

2. Pin length: 0.092-0.187

3. Units in inches.