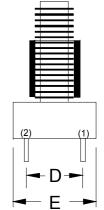

#### **Dimensions:**

| A       | В      | С        | D      | Е      |
|---------|--------|----------|--------|--------|
| 1.5 Max | .9 Nom | 1.45 Max | .6 nom | .8 Max |

Note: 1. Pin diameter: 0.036

2. Pin length: 0.092-0.187

3. Units in inches.