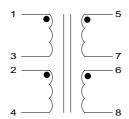

#### **Schematic:**

Primary:

Series: 1 to 4, Jumper 3 to 2

Parallel: 1 to 3, Jumper 1 to 2 and 3 to 4

Secondary:

Series: 5 to 8, Jumper 7 to 6

Parallel: 5 to 7, Jumper 5 to 6 and 7 to 8

RoHS Compliance: As of manufacturing date February 2005, all standard products meet the requirements of 2002/95/EC, known as the RoHS initiative.