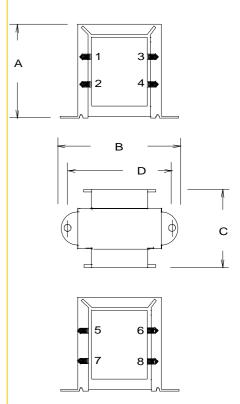

#### Safety:

3.375

These products are 100% hipot tested with an insulation of 1500V between primary and secondary windings as well as between the primary / secondary windings and the core.

| <b>Dimensions:</b> |   | Units: In inches |   |
|--------------------|---|------------------|---|
| A                  | В | С                | D |
| A                  | В | C                | D |

2.375

3.125

Mounting Hole: 0.187 Weight: 2.50 lb

3.625