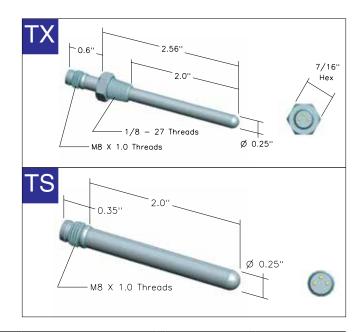

## Industrial Grade Temperature Sensor Type TS & TX

#### **Options:**

- Probe lengths, hex sizes
- Other thermistor values, curves and accuracies
- Other sensing elements

MS types TS and TX are ruggedized probes that seal the sensing element from the outside environment. Because they include industry standard cordsets and connectors they are extremely easy to use. The sealed end design adds an extra level of moisture resistance over previous designs. These products simplify the installation and connection of temperature sensors in the harshest applications where the protection of the sensing element from the environment is critical. With this new design, it is now possible to have a fully enclosed sensor that will provide a lifetime of accurate and reliable sensing. Please contact the factory for specific design or application information or the availability of options.

\*Replace T\_ with either TS or TX for desired housing style.

Resistance versus temperature data for material curve can be found on page 59 and for Pt RTD can be found on page 70.