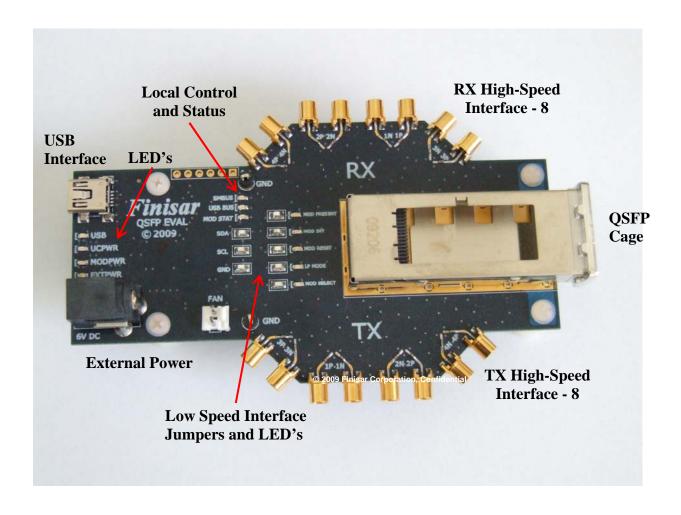

#### FDB-1042

Finisar's FDB-1042 QSFP+ Evaluation Board is designed for testing and evaluating the QSFP+ transceiver and Quadwire<sup>™</sup> Active Optical Cables.

The board consists of a single QSFP+ edge connector and QSFP+ cage assembly, sixteen 50-ohm SMP coaxial connectors (J1-J16) for the high-speed differential transmitter input and receiver output signals, and test points with LED's for monitoring the following QSFP+ and Evaluation Board pins:

Module Select
Module Reset
SM Bus
USB Bus
Module Low Power Mode
Module Interrupt
Module Present
Module Status

The I2C pins (SDA, SCL and GND) have tap points available on top of the Evaluation Board while there are three taps on the bottom that are for loading the FW to the microprocessor (for internal use only). The Evaluation Board has LED's for the USB, Microcontroller Power, Module Power and External Power as well. It is compatible with all MSA compliant QSFP+ transceivers.