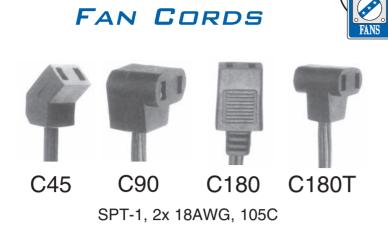

## Power Cords & Daisy Chains

| STOCKED C     | ORDS                                     |  |  |
|---------------|------------------------------------------|--|--|
| Part Number   | FEATURES                                 |  |  |
| 12 INCH LEAD  |                                          |  |  |
| C45-12        |                                          |  |  |
| C90-12        | - Standard aard blint ait are been       |  |  |
| C180-12       | Standard cord, blunt cut, one head       |  |  |
| C180T-12      | —                                        |  |  |
| 24 INCH LEAD  |                                          |  |  |
| C45-24        | Standard cord, blunt cut, one head       |  |  |
| C45-24P       | AC plug added                            |  |  |
| C45-2DC-24    | 2-head daisy chain                       |  |  |
| C45-3DC-24    | 3-head daisy chain                       |  |  |
| C45-4DC-24    | 4-head daisy chain                       |  |  |
| C45-6DC-24    | 6-head daisy chain                       |  |  |
| C45-9DC-24    | 9-head daisy chain                       |  |  |
| C90-24        |                                          |  |  |
| C180-24       |                                          |  |  |
| C180T-24      | _                                        |  |  |
| 36 INCH LEAD  |                                          |  |  |
| C45-36        |                                          |  |  |
| C90-36        | —<br>—Standard cord, blunt cut, one head |  |  |
| C180-36       |                                          |  |  |
| C180T-36      | —                                        |  |  |
| 48 INCH LEAD  |                                          |  |  |
| C45-48        | Standard cord, blunt cut, one head       |  |  |
| C45-48P       | AC plug added                            |  |  |
| C90-48        |                                          |  |  |
| C180-48       | Standard cord, blunt cut, one head<br>   |  |  |
| C180T-48      |                                          |  |  |
| 72 INCH LEAD  |                                          |  |  |
| C45-72        | Standard cord, blunt cut, one head       |  |  |
| C45-3DC-72P   | 3-head daisy chain, AC plug added        |  |  |
| C90-72        | Standard cord, blunt cut, one head       |  |  |
| C90-72P       | AC plug added                            |  |  |
| C180-72       | 0                                        |  |  |
| C180T-72      | -Standard cord, blunt cut, one head      |  |  |
| 144 INCH LEAD |                                          |  |  |
| C90-144P      | AC plug added                            |  |  |
| C45-2DC-144P  | 2-head daisy chain, AC plug added        |  |  |

Example: 3-head daisy chain with a 72 inch lead and an AC plug.

| Head Style                                                                    | Number of<br>Heads                                               | Lead Length                                                                                | Termination                                                                                                                |
|-------------------------------------------------------------------------------|------------------------------------------------------------------|--------------------------------------------------------------------------------------------|----------------------------------------------------------------------------------------------------------------------------|
| C45 -                                                                         | 3DC -                                                            | 72                                                                                         | Р                                                                                                                          |
| C45 = 45 deg.<br>C90 = 90 deg.<br>C180 =<br>straight<br>C180T = "T"<br>shaped | blank = 1<br>2DC = 2<br>3DC = 3<br>4DC = 4<br>6DC = 6<br>9DC = 9 | Lead<br>length in<br>inches.<br>12" incre-<br>ment is<br>standard<br>for stock<br>product. | blank = blunt<br>cut<br>ST =<br>Stripped and<br>Tinned<br>P = NEMA 1-<br>15 AC plug<br>added<br>EURO =<br>European<br>plug |