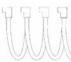

#### DAISY CHAINS ...

permit multiple connections of fans to a single power source. Product is available from stock in 2, 3, 4, 6 and 9 head

configurations with lead lengths ranging from 12"-12'.

Each head is separated by 12" of cord'. Standard product is blunt cut, but cords are usually available with AC plugs on request for an additional charge.