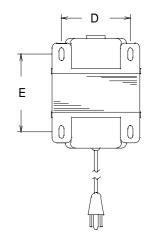

#### Safety:

These units are designed with 1500V isolation between winding to winding and between winding and core. Materials and construction are rated for Class B insulation system.

| А     | В    | С     | D    | Е    |
|-------|------|-------|------|------|
| 5.312 | 4.50 | 7.125 | 3.50 | 6.00 |

Weight: 31.0 lbs

Mounting Holes: 0.50 x 0.250

Connections: 6 ft. long cord, 5-15P NEMA Plug, 5-15R NEMA Receptacle