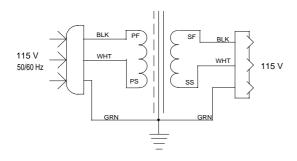

#### **Schematic:**

RoHS Compliance: As of manufacturing date February 2005, all standard products meet the requirements of 2002/95/EC, known as the RoHS initiative.

\* Upon printing, this document is considered "uncontrolled". Please contact Triad Magnetics' website for the most current version.

#### **Description:**

The N-59MG is power transformer for isolating equipment from direct connection to the power line. It is constructed with nonconcentrically wound coils. The primary and secondary are wound on separate arbors, then assembled on a laminate core side-by-side separated by insulation. This prevents electrical connection under normal or overload conditions between the primary and secondary windings.

#### Safety:

These units are designed with 1500V isolation between winding to winding and between winding and core. Materials and construction are rated for Class B insulation system.

| А     | В    | С     | D    | Е    |
|-------|------|-------|------|------|
| 5.312 | 4.50 | 7.125 | 3.50 | 6.00 |