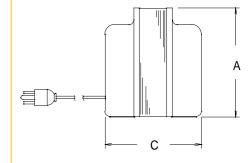

#### Safety:

These units are designed with 1500V isolation between winding to winding and between winding and core. Materials and construction are rated for Class B insulation system.

| А     | В    | С     | D    | Е    |
|-------|------|-------|------|------|
| 5.312 | 4.50 | 7.125 | 3.50 | 6.00 |

Weight: 31.0 lbs

Mounting Holes: 0.50 x 0.250

Connections: 6 ft. long cord, 5-15P NEMA Plug, 5-15R NEMA Receptacle