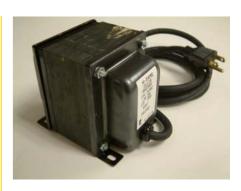

# POWER TRANSFORMER CHASSIS MOUNT: Isolation

# **N-59MG**

#### **Description:**

The N-59MG is power transformer for isolating equipment from direct connection to the power line. It is constructed with nonconcentrically wound coils. The primary and secondary are wound on separate arbors, then assembled on a laminate core side-by-side separated by insulation. This prevents electrical connection under normal or overload conditions between the primary and secondary windings.

Weight: 31.0 lbs

Mounting Holes: 0.50 x 0.250

Connections: 6 ft. long cord, 5-15P NEMA Plug, 5-15R NEMA Receptacle