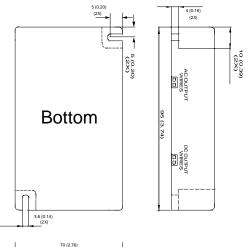

### **General Specifications:**

Connections: Dimensions (WxLxH): Weight: Warranty:

5in leads - Input: 18 AWG; Output: 18 AWG 70.0x95.0x32.0mm 220g 3 years @ 40°C, 100% Load