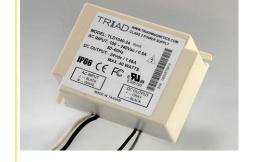

## **TLD1040-12**

### **Description:**

The TLD1040-12 is a compact and lightweight Constant Voltage Switch Mode Power Supply. Waterproof design within a 2x4 J box, IP66, NEMA 4 suitable for dry and damp locations. Convection cooled plastic housing. Designed for outdoor and indoor applications. Some typical applications include LED's, Lighting, etc.

### **General Specifications:**

Connections: Dimensions (WxLxH): Weight: Warranty:

5in leads - Input: 18 AWG; Output: 18 AWG 70.0x95.0x32.0mm 220g 3 years @ 40°C, 100% Load