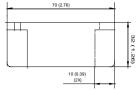

### **General Specifications:**

Connections: Dimensions (WxLxH): Weight: Warranty:

5in leads - Input: 18 AWG; Output: 18 AWG 70.0x95.0x32.0mm 220g 3 years @ 40°C, 100% Load