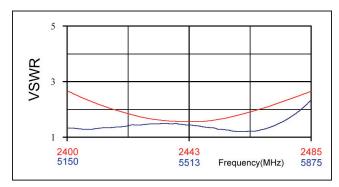

#### **VSWR**

#### **Specifications**

| •                     |                                      |
|-----------------------|--------------------------------------|
| Frequency Range (MHz) | 2400 - 2483.5; 5150 - 5875           |
| Peak Gain             | +4 dBi                               |
| VSWR                  | < 2.5:1                              |
| Polarization          | Linear                               |
| Power Handling        | 10 Watt cw                           |
| Feed Point Impedance  | 50 Ohms unbalanced                   |
| Size                  | 16.0 mm x 6.0 mm                     |
| Weight                | < 1 g.                               |
| Mounting              | Surface-mount technology. See page 2 |
| Keep Out Area         | See diagram on page 2                |