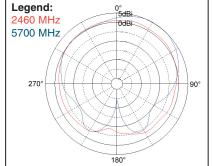

---------|--------------------------------------|
| Frequency Range (MHz) | 2400 - 2483.5; 5150 - 5875           |
| Peak Gain             | +4 dBi                               |
| VSWR                  | < 2.5:1                              |
| Polarization          | Linear                               |
| Power Handling        | 10 Watt cw                           |
| Feed Point Impedance  | 50 Ohms unbalanced                   |
| Size                  | 16.0 mm x 6.0 mm                     |
| Weight                | < 1 g.                               |
| Mounting              | Surface-mount technology. See page 2 |
| Keep Out Area         | See diagram on page 2                |

#### **Test Orientation in Free Space**



#### **VSWR**



#### **Azimuth**



### **Elevation**



#### **Efficiency**





#### 2400 - 2483.5 & 5150 - 5875 MHz Dual Band Antenna

(802.11 a/b/g/n, includes frequencies of Bluetooth, ZigBee, and Wi-Fi products)

#### Part Number: 1513164-1

#### **Mounting Guide**



NOTES:

- 1. Suggested matching component pads.
- 2. For more information please call TE.

Dimensions: mm Diagram is not to scale

#### **Keep Out Area**

# 6.00 羞 PCB Ground **Keep Out Area** Dimensions: mm PCB Ground Diagram is not to scale

© 2011 Tyco Electronics Corporation. All Rights Reserved.

2-1773459-4-CIS-PDF-03-11

TE (logo) and TE Connectivity are trademarks of the TE Connectivity group of companies and its licensors.

Other logos, product and Company names mentioned herein may be trademarks of their respective owners. ZigBee is a trademark of ZigBee Alliance.