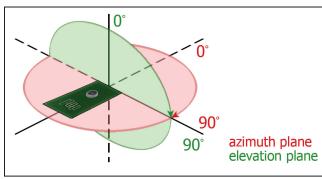

|                                      |
|-----------------------|--------------------------------------|
| Frequency Range (MHz) | 2400 - 2483.5; 5150 - 5875           |
| Peak Gain             | +4 dBi                               |
| VSWR                  | < 2.5:1                              |
| Polarization          | Linear                               |
| Power Handling        | 10 Watt cw                           |
| Feed Point Impedance  | 50 Ohms unbalanced                   |
| Size                  | 16.0 mm x 6.0 mm                     |
| Weight                | < 1 g.                               |
| Mounting              | Surface-mount technology. See page 2 |
| Keep Out Area         | See diagram on page 2                |

#### **Test Orientation in Free Space**



#### **VSWR**



#### **Azimuth**



### **Elevation**



#### **Efficiency**





#### 2400 - 2483.5 & 5150 - 5875 MHz Dual Band Antenna

(802.11 a/b/g/n, includes frequencies of Bluetooth, ZigBee, and Wi-Fi products)

#### Part Number: 1513164-1

#### **Mounting Guide**



NOTES:

- 1. Suggested matching component pads.
- 2. For more information please call TE.

Dimensions: mm Diagram is not to scale

#### **Keep Out Area**

# 6.00 羞 PCB Ground **Keep Out Area** Dimensions: mm PCB Ground Diagram is not to scale

© 2011 Tyco Electronics Corporation. All Rights Reserved.

2-1773459-4-CIS-PDF-03-11

TE (logo) and TE Connectivity are trademarks of the TE Connectivity group of companies and its licensors.

Other logos, product and Company names mentioned herein may be trademarks of their re