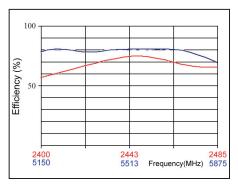

-------------------------|
| Frequency Range (MHz) | 2400 - 2483.5; 5150 - 5875           |
| Peak Gain             | +4 dBi                               |
| VSWR                  | < 2.5:1                              |
| Polarization          | Linear                               |
| Power Handling        | 10 Watt cw                           |
| Feed Point Impedance  | 50 Ohms unbalanced                   |
| Size                  | 16.0 mm x 6.0 mm                     |
| Weight                | < 1 g.                               |
| Mounting              | Surface-mount technology. See page 2 |
| Keep Out Area         | See diagram on page 2                |

#### **Test Orientation in Free Space**



#### **VSWR**



#### **Azimuth**



### **Elevation**



#### **Efficiency**





#### 2400 - 2483.5 & 5150 - 5875 MHz Dual Band Antenna

(802.11 a/b/g/n, includes frequencies of Bluetooth, ZigBee, and Wi-Fi products)

#### Part Number: 1513164-1

#### **Mounting Guide**



NOTES:

- 1. Suggested matching component pads.
- 2. For more information please call TE.

Dimensions: mm Diagram is not to scale

#### **Keep Out Area**

# 6.00 羞 PCB Ground **Keep Out Area** Dimensions: mm PCB Ground Diagram is not to scale

© 2011 Tyco Electronics Corporation. All Rights Reserved.

2-1773459-4-CIS-PDF-03-11

TE (logo) and TE Connectivity are trademarks of the TE Connectivity group of companies and its licensors.

Other logos, product and Company names mentioned herein may be trademarks of their respective owners. ZigBee is a trademark of ZigBee Alliance. Bluetooth is a tradema