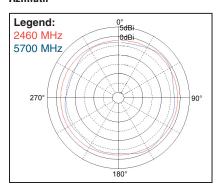

|
|-----------------------|--------------------------------------|
| Frequency Range (MHz) | 2400 - 2483.5; 5150 - 5875           |
| Peak Gain             | +4 dBi                               |
| VSWR                  | < 2.5:1                              |
| Polarization          | Linear                               |
| Power Handling        | 10 Watt cw                           |
| Feed Point Impedance  | 50 Ohms unbalanced                   |
| Size                  | 16.0 mm x 6.0 mm                     |
| Weight                | < 1 g.                               |
| Mounting              | Surface-mount technology. See page 2 |
| Keep Out Area         | See diagram on page 2                |

#### **Test Orientation in Free Space**



#### **VSWR**



#### **Azimuth**



### **Elevation**



#### **Efficiency**





#### 2400 - 2483.5 & 5150 - 5875 MHz Dual Band Antenna

(802.11 a/b/g/n, includes frequencies of Bluetooth, ZigBee, and Wi-Fi products)

#### Part Number: 1513164-1

#### **Mounting Guide**



NOTES:

- 1. Suggested matching component pads.
- 2. For more information please call TE.

Dimensions: mm Diagram is not to scale

#### **Keep Out Area**

# 6.00 羞 PCB Ground **Keep Out Area** Dimensions: mm PCB Ground Diagram is not to scale

© 2011 Tyco Electronics Corporation. All Rights Reserved.

2-1773459-4-CIS-PDF-03-11

TE (logo) and TE Connectivity are trademarks of the TE Connectivity group of companies and its licensors.

Other logos, product and Company names mentioned herein may be trademarks of their respective owners. ZigBee is a trademar