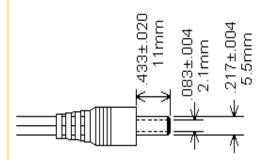

#### B. Schematic:

Technical Note: 1. Inside (tip)-positive (+), outside-negative (-)

**U.S. DOE Compliance per Sec. 301 of EISA 2007:** As of July 1, 2008, this product is intended for use as follows:

- 1. Requires Federal Food and Drug Administration listing and approval as a medical device in accordance with section 513 of the Federal Food, Drug, and Cosmetic Act (21 U.S.C. 360c)
- 2. Powers the charger of a detachable battery pack or charges the battery of a product that is fully or primarily motor operated.
- **3.** As a service part or a spare part for an end-use product manufactured before July 1, 2008, that constitutes the primary load of this power supply.