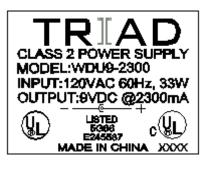

# **WDU9-2300**

#### **Electrical Specifications (@25C)**

1. Primary Rating: 120V 60Hz 33W

2. Primary Excitation Current: 95mA Max

3. Secondary Rating: 9VDC ± 5%, 2300mADC

4. Secondary No-Load Rating: 13.78VDC Ref.

5. Output Ripple Voltage: 1300mV Max

6. Operating Temperature Range: -10 Deg C to +40 Deg C

7. Temperature Rise: 75 Deg C Max at rated load

50 Deg C Max on enclosure surface

#### **Mechanical Parameters:**

Case Type: Thermoplastic molded enclosure. Output Cord: 24 AWG, 6 Ft. Long Min.

Agency File:

UL/CUL: File E245587, UL 1310