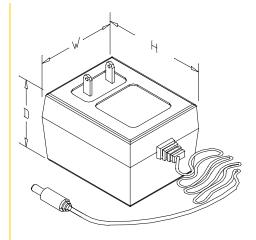

#### **Mechanical Parameters:**

Case Type: Thermoplastic molded enclosure. Output Cord: 24 AWG, 6 Ft. Long Min.

Agency File:

UL/CUL: File E245587, UL 1310

#### A. Dimensions:

| Н  | W  | D  |
|----|----|----|
| 85 | 68 | 55 |

\*Units: In Millimeter