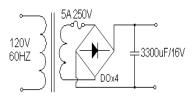

#### B. Schematic:

Technical Note: 1. Inside (tip)-positive (+), outside-negative (-)

**U.S. DOE Compliance per Sec. 301 of EISA 2007:** As of July 1, 2008, this product is intended for use as follows:

- 1. Requires Federal Food and Drug Administration listing and approval as a medical device in accordance with section 513 of the Federal Food, Drug, and Cosmetic Act (21 U.S.C. 360c)
- 2. Powers the charger of a detachable battery pack or charges the battery of a product that is fully or primarily motor operated.
- **3.** As a service part or a spare part for an end-use product manufactured before July 1, 2008, that constitutes the primary load of this power supply.