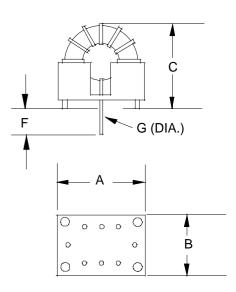

#### **Dimensions:**

| Α    | В    | С    | D    | E    | F    | G         |
|------|------|------|------|------|------|-----------|
| 1.30 | .725 | 1.40 | .500 | .724 | .125 | .026±.003 |

Units: In inches