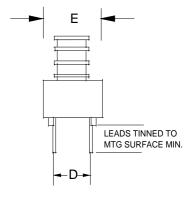

#### **Dimensions:**

| Α    | В    | С    | D    | E    | F    | G         |
|------|------|------|------|------|------|-----------|
| 1.30 | .725 | 1.40 | .500 | .724 | .125 | .026±.003 |

Units: In inches