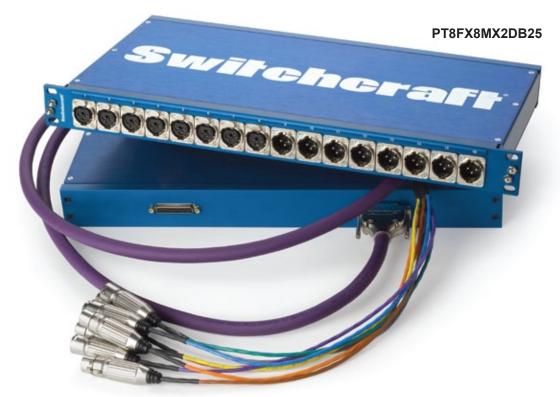

## Pass-Through I/O Panels

#### **Options**

-PT16FX2DB25 (16 Female XLR's)

-PT16MX2DB25 (16 Male XLR's)

-PT8FX8MX2DB25 (8 Female & 8 Male XLR's)

-PTAESEBU2DB25 (8 Female & 8 Male XLR's in groups of four).

-PT16TRS2DB25 (16 1/4" TRS Jacks)

#### Pass-Through I/O Panels

PT Series Audio Pass-Through I/O Panels are a perfect solution for anyone requiring front-of-rack access to their I/O's in any permanent or mobile studio environment. All versions are hard-wired to two DB25 back panel connectors utilizing the TASCAM DTRS standard pinout.

#### Features & Benefits:

- -Front-of-rack access to the back of your rack.
- -Input/Output module for any piece of equipment utilizing DB25, 1/4" TS/TRS, or Male/Female XLR connections (i.e. audio consoles, mic-pre's, channel strips, outboard gear, etc.).
- -Increase the lifespan of expensive pieces of equipment by preserving their input/output connectors insertion/withdrawal cycle limitations.
- -Hard-wired using 110 Ohm AES/EBU digital audio cable...ideal for analog or AES/EBU digital audio.
- -DB25 connectors are wired to the TASCAM DTRS pinout.

# Pass-Through I/O Panels

- \*All Switchcraft® Audio Pass-Through Panels come with removable custom marking strips.
- \*DB25 Audio Breakout Cable (DB25M10TRS) sold separately.