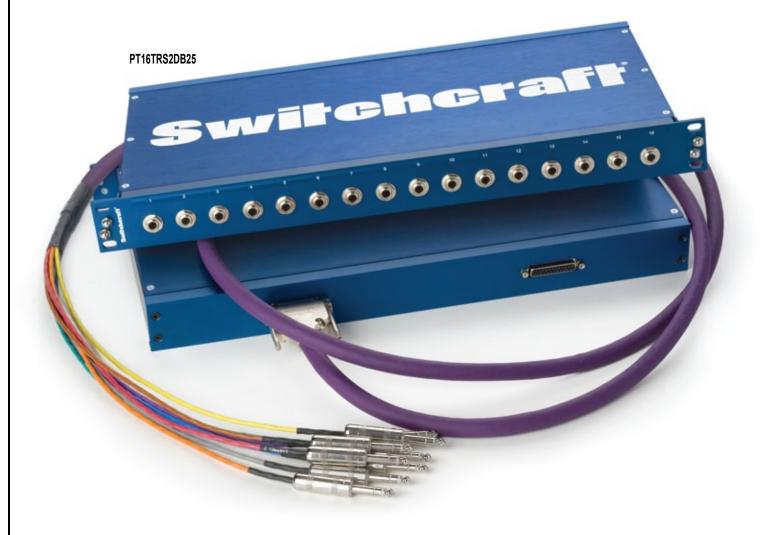

## Pass-Through I/O Panels

#### **Options**

-PT16FX2DB25 (16 Female XLR's)

-PT16MX2DB25 (16 Male XLR's)

-PT8FX8MX2DB25 (8 Female & 8 Male XLR's)

-PTAESEBU2DB25 (8 Female & 8 Male XLR's in groups of four).

-PT16TRS2DB25 (16 1/4" TRS Jacks)

#### Pass-Through I/O Panels

PT Series Audio Pass-Through I/O Panels are a perfect solution for anyone requiring front-of-rack access to their I/O's in any permanent or mobile studio environment. All versions are hard-wired to two DB25 back panel connectors utilizing the TASCAM DTRS standard pinout.

#### Features & Benefits:

- -Front-of-rack access to the back of your rack.
- -Input/Output module for any piece of equipment utilizing DB25, 1/4" TS/TRS, or Male/Female XLR connections (i.e. audio consoles, mic-pre's, channel strips, outboard gear, etc.).
- -Increase the lifespan of expensive pieces of equipment by preserving their input/output connectors insertion/withdrawal cycle limitations.
- -Hard-wired using 110 Ohm AES/EBU digital audio cable...ideal for analog or AES/EBU digital audio.
- -DB25 connectors are wired to the TASCAM DTRS pinout.

# Pass-Through I/O Panels

- \*All Switchcraft® Audio Pass-Through Panels come with removable custom marking strips.
- \*DB25 Audio Breakout Cable (DB25M10TRS) sold separately.