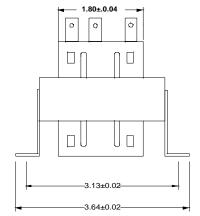

#### Connections:

Input: Quick Disconnect tabs, 0.5 x 0.25 x 0.032 Output: Quick Disconnect tabs, 0.5 x 0.25 x 0.032