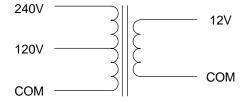

### **Schematic:**

**RoHS Compliance:** As of manufacturing date February 2005, all standard products meet the requirements of 2011/65/EU, known as the RoHS initiative.

As of April 7, 2008, UL standards 506 and 1585 will be migrated to UL 5085-2 and 5085-3, respectively.

### Electrical Specifications (@25C):

1. Maximum Power: 50VA

2. \*Input: 120V, 50/60 Hz, (**Fuse:** 0.500A Max) 240V, 50/60Hz, (**Fuse:** 0.300A Max)

3. Output: 12V @ 4.17Amps

4. Voltage Regulation: 15% TYP @ full load to no load