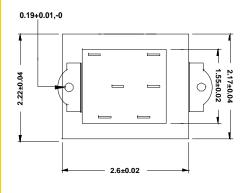

#### Connections:

Input: Quick Disconnect tabs, 0.5 x 0.25 x 0.032 Output: Quick Disconnect tabs, 0.5 x 0.25 x 0.032