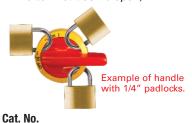

### DOOR INTERLOCK HANDLES

(padlockable with up to three 1/4" padlocks)

### LK10 (Y/R) UL:

- Single hole mounting (22.5 mm) LK11 (Y/R) U:
- Retention mechanism (only rotates 90° from off to on, keeps handle in off position while cabinet door is open)

**LK10** 

| 12.7 mm     | 1888      | Ø22.5 mm   |
|-------------|-----------|------------|
| LK10 Y/R UL | LK11 U    | LK11 Y/R U |
| ULType 4X   | ULType 4X | ULType 4X  |
| IP66        | IP67      | IP67       |

Black

**LK11** 

Lockable with up to 3 padlocks

2.E

Yellow/Red

Drill