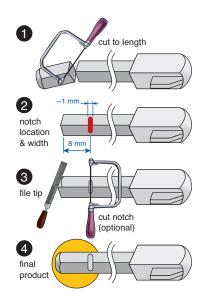

### SHAFT LENGTH CUTTING GUIDELINE

LK10 UL

ULType 4X IP66

Black

### SHAFT CUTTING RECOMMENDATIONS