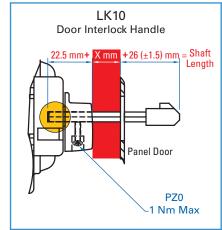

### LK10 (Y/R) UL:

- Single hole mounting (22.5 mm) LK11 (Y/R) U:
- Retention mechanism (only rotates 90° from off to on, keeps handle in off position while cabinet door is open)

**LK10** 

| 12.7 mm     | 1888      | Ø22.5 mm   |
|-------------|-----------|------------|
| LK10 Y/R UL | LK11 U    | LK11 Y/R U |
| ULType 4X   | ULType 4X | ULType 4X  |
| IP66        | IP67      | IP67       |

### **OPERATING INSTRUCTIONS**

The defeater mechanism allows a screwdriver to be inserted to release the lock and open the door with the mechanism in the ON position.

Yellow/Red

After tab is broken, NEMA Type 4X rating will be lost.

Warning: The defeater mechanism should only be used by a trained professional.