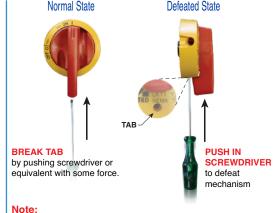

### **OPERATING INSTRUCTIONS**

The defeater mechanism allows a screwdriver to be inserted to release the lock and open the door with the mechanism in the ON position.

Yellow/Red

After tab is broken, NEMA Type 4X rating will be lost.

Warning: The defeater mechanism should only be used by a trained professional.