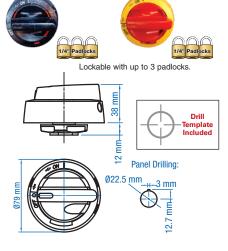

### LK10 (Y/R) UL:

- Single hole mounting (22.5 mm) LK11 (Y/R) U:
- Retention mechanism (only rotates 90° from off to on, keeps handle in off position while cabinet door is open)

**LK10** 

| 12.7 mm     | 1888      | Ø22.5 mm   |
|-------------|-----------|------------|
| LK10 Y/R UL | LK11 U    | LK11 Y/R U |
| ULType 4X   | ULType 4X | ULType 4X  |
| IP66        | IP67      | IP67       |

Black

**LK11** 

Lockable with up to 3 padlocks

2.E

Yellow/Red

Drill

### **DEFEATABLE MECHANISM -**

Color

**Environmental Rating (UL)** 