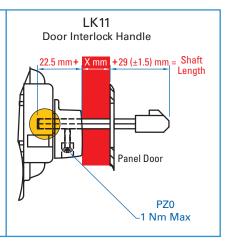

### LK10 (Y/R) UL:

- Single hole mounting (22.5 mm) LK11 (Y/R) U:
- Retention mechanism (only rotates 90° from off to on, keeps handle in off position while cabinet door is open)

**LK10** 

| 12.7 mm     | 1888      | Ø22.5 mm   |
|-------------|-----------|------------|
| LK10 Y/R UL | LK11 U    | LK11 Y/R U |
| ULType 4X   | ULType 4X | ULType 4X  |
| IP66        | IP67      | IP67       |

Black

**LK11** 

Lockable with up to 3 padlocks

2.E

Yellow/Red

Drill