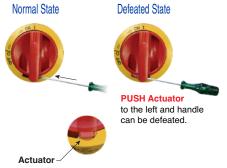

### **OPERATING INSTRUCTIONS**

The defeater mechanism allows a screwdriver to be inserted to release the lock and open the door with the mechanism in the ON position.

Yellow/Red

After tab is broken, NEMA Type 4X rating will be lost.

Warning: The defeater mechanism should only be used by a trained professional.