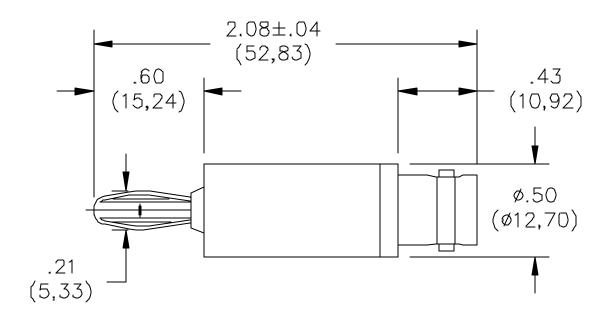

All dimensions are in inches. Tolerances (except noted):  $.xx = \pm .02$ " (,51 mm),  $.xxx = \pm .005$ " (,127 mm). All specifications are to the latest revisions. Specifications are subject to change without notice. Registered trademarks are the property of their respective companies. Made in USA