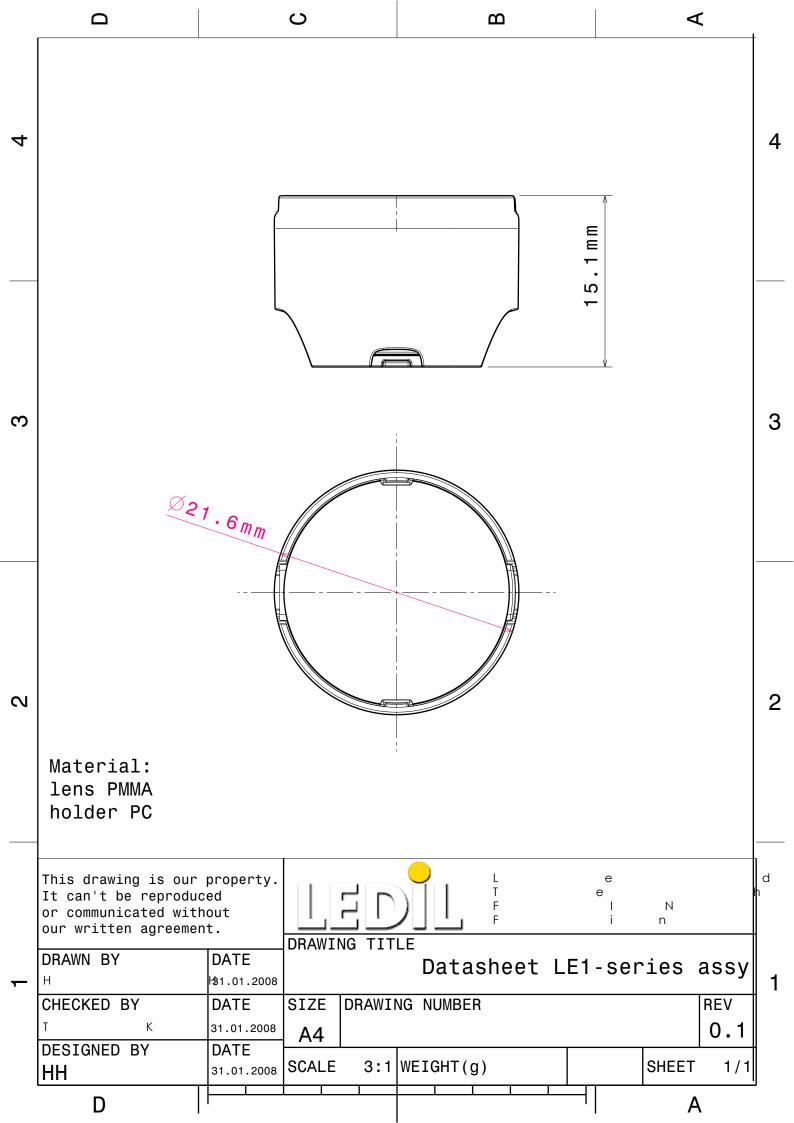

#### **DETAILS**

Ordering Number FCN12592\_LE1-D-COP

Family Leila Type Pack Color white Diameter 21.6 mm Height 15.1 mm Style round COP **Optic Material Holder Material** РС **Fastening** glue Status ready **ROHS Comliant** Yes Date Updated 24/06/2013