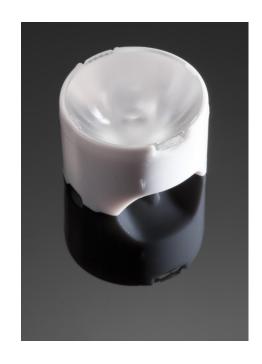

#### **DETAILS**

Ordering Number FCN12592\_LE1-D-COP

Family Leila Type Pack Color white Diameter 21.6 mm Height 15.1 mm Style round COP **Optic Material Holder Material** РС **Fastening** glue Status ready **ROHS Comliant** Yes Date Updated 24/06/2013