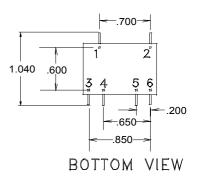

#### **Schematic:**

RoHS Compliance: As of manufacturing date February 2005, all standard products meet the requirements of 2002/95/EC, known as the RoHS initiative.

MOUNTING HOLE PATTERN TOP VIEW

<sup>\*</sup> Upon printing, this document is considered "uncontrolled". Please contact Triad Magnetics' website for the most current version.