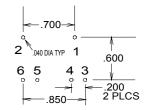

#### **Schematic:**

RoHS Compliance: As of manufacturing date February 2005, all standard products meet the requirements of 2002/95/EC, known as the RoHS initiative.

MOUNTING HOLE PATTERN TOP VIEW

<sup>\*</sup> Upon printing, this document is considered "uncontrolled". Please contact Triad Magnetics' website for the most current version.