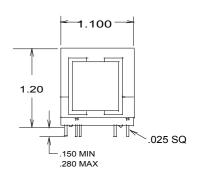

#### **Schematic:**

RoHS Compliance: As of manufacturing date February 2005, all standard products meet the requirements of 2002/95/EC, known as the RoHS initiative.

MOUNTING HOLE PATTERN TOP VIEW

<sup>\*</sup> Upon printing, this document is considered "uncontrolled". Please contact Triad Magnetics' website for the most current version.